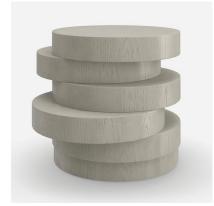

## Rona

Side Table

Organic wooden side table by Helly Hoppen

An exercise in equilibrium, this side table brings a note of playfulness to living interiors. A series of stacked discs create depth and dimension, crafted in opengrain oak veneers and a neutral Fossil finish. Organic and intentional, Rona's versatile form balances clean modern lines and flows seamlessly with curves.