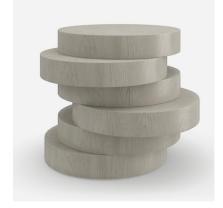

## Rona

Side Table

Organic wooden side table by Helly Hoppen

An exercise in equilibrium, this side table brings a note of playfulness to living interiors. A series of stacked discs create depth and dimension, crafted in opengrain oak veneers and a neutral Fossil finish. Organic and intentional, Rona's versatile form balances clean modern lines and flows seamlessly with curves.