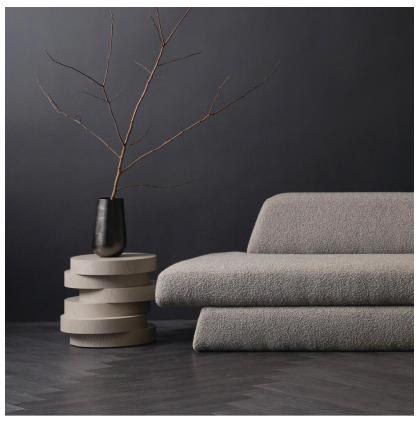

## Rona

Side Table

Organic wooden side table by Helly Hoppen

An exercise in equilibrium, this side table brings a note of playfulness to living interiors. A series of stacked discs create depth and dimension, crafted in opengrain oak veneers and a neutral Fossil finish. Organic and intentional, Rona's versatile form balances clean modern lines and flows seamlessly with curves.