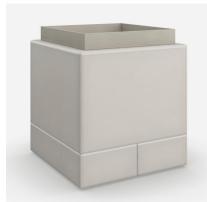

## Bindi

Side Table

Leather trimmed side table with oak tray by Kelly Hoppen

Double stitch details and gently rounded edges elevate the simplicity of the Bindi side table, crafted from stacked blocks in a luxurious taupe leather.

Comes with its own elegant oak tray in a neutral Fossil finish for added function and an organic finishing touch.