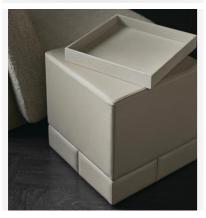

## Bindi

Side Table

Leather trimmed side table with oak tray by Kelly Hoppen

Double stitch details and gently rounded edges elevate the simplicity of the Bindi side table, crafted from stacked blocks in a luxurious taupe leather.

Comes with its own elegant oak tray in a neutral Fossil finish for added function and an organic finishing touch.