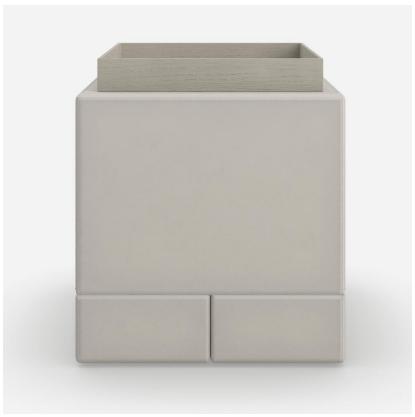

## Bindi

Side Table

Leather trimmed side table with oak tray by Kelly Hoppen

Double stitch details and gently rounded edges elevate the simplicity of the Bindi side table, crafted from stacked blocks in a luxurious taupe leather.

Comes with its own elegant oak tray in a neutral Fossil finish for added function and an organic finishing touch.