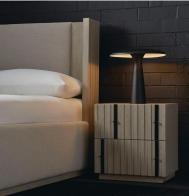

## Clancy

Bedside Table

Small two drawer architectural bedside table by Kelly Hoppen

Slat-detailed drawers make a striking statement, adding layers of visual texture and dimension to bedroom interiors. Crafted in open-grain oak veneers, this larger bedside version of Clancy features two stacked drawers with minimal pull panels in matte black metal.