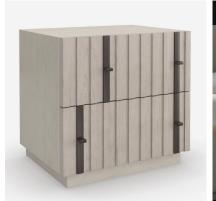

## Clancy

Bedside Table

Small two drawer architectural bedside table by Kelly Hoppen

Slat-detailed drawers make a striking statement, adding layers of visual texture and dimension to bedroom interiors. Crafted in open-grain oak veneers, this larger bedside version of Clancy features two stacked drawers with minimal pull panels in matte black metal.