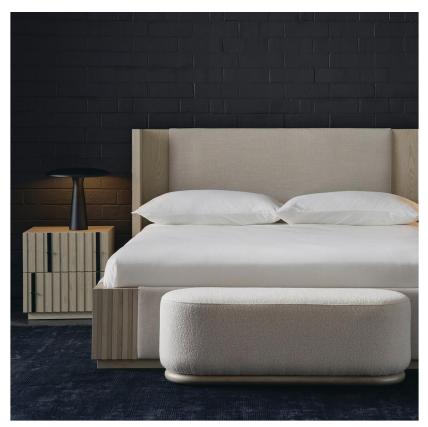

## Clancy

Bedside Table

Small two drawer architectural bedside table by Kelly Hoppen

Slat-detailed drawers make a striking statement, adding layers of visual texture and dimension to bedroom interiors. Crafted in open-grain oak veneers, this larger bedside version of Clancy features two stacked drawers with minimal pull panels in matte black metal.