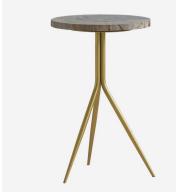

## **Epiphany**

Side Table

Small round petrified wood side table

An elegant smaller side table, Epiphany features a smooth circular top made from natural petrified wood, resting neatly atop three gently tapered legs in brass.

Petrified wood is the result of permineralization which turns wood to stone. Due to the organic nature of the petrified wood material each piece will be wholly unique and will vary in appearance.

When you have placed your order, our Design Support Team will contact you via email with images of each table we have available, so you can choose your very own unique piece!

## Specification

Product Code: ST0460

Product Height: 55 (cm)

Product Diameter: 35 (cm)

Weight: 9 (kg)

Collection: Origin

CBM: 0.104

Next Stock Due: 11 August 2023