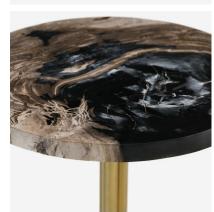

## **Epiphany**

Side Table

Small round petrified wood side table

An elegant smaller side table, Epiphany features a smooth circular top made from natural petrified wood, resting neatly atop three gently tapered legs in brass.

Petrified wood is the result of permineralization which turns wood to stone. Due to the organic nature of the petrified wood material each piece will be wholly unique and will vary in appearance.

When you have placed your order, our Design Support Team will contact you via email with images of each table we have available, so you can choose your very own unique piece!

## Specification

Product Code: ST0460

Product Height: 55 (cm)

Product Diameter: 35 (cm)

Weight: 9 (kg)

Collection: Origin

CBM: 0.104

Next Stock Due: 11 August 2023