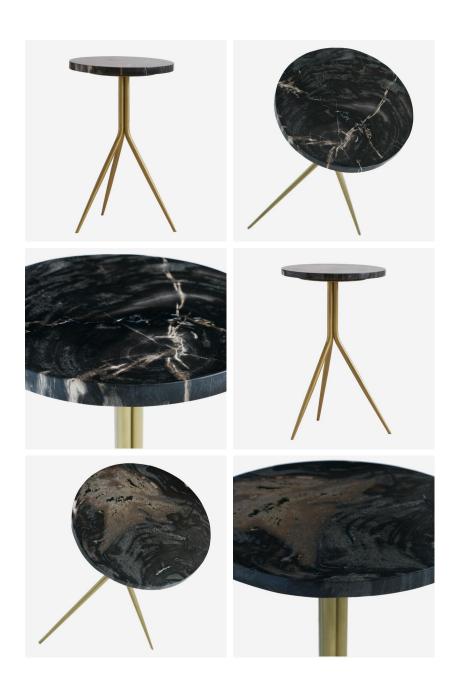

## **Epiphany**

Side Table

Small round petrified wood side table

An elegant smaller side table, Epiphany features a smooth circular top made from natural petrified wood, resting neatly atop three gently tapered legs in brass.

Petrified wood is the result of permineralization which turns wood to stone. Due to the organic nature of the petrified wood material each piece will be wholly unique and will vary in appearance.

When you have placed your order, our Design Support Team will contact you via email with images of each table we have available, so you can choose your very own unique piece!

## Specification

Product Code: ST0460

Product Height: 55 (cm)

Product Diameter: 35 (cm)

Weight: 9 (kg)

Collection: Origin

CBM: 0.104

Next Stock Due: 11 August 2023