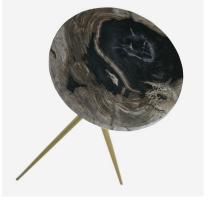

## **Epiphany**

Side Table

Small round petrified wood side table

An elegant smaller side table, Epiphany features a smooth circular top made from natural petrified wood, resting neatly atop three gently tapered legs in brass.

Petrified wood is the result of permineralization which turns wood to stone. Due to the organic nature of the petrified wood material each piece will be wholly unique and will vary in appearance.

When you have placed your order, our Design Support Team will contact you via email with images of each table we have available, so you can choose your very own unique piece!

## Specification

Product Code: ST0460

Product Height: 55 (cm)

Product Diameter: 35 (cm)

Weight: 9 (kg)

Collection: Origin

CBM: 0.104

Next Stock Due: 11 August 2023