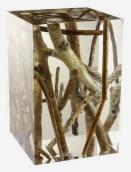

## Spur Driftwood

Side Table

Unique handcrafted side table by Timothy Oulton

"A tantilisingly tactile experience"

The driftwood has been collected by hand from beaches all over the world, each piece uniquely marked by swathing tides and weathered shores. Beautifully handcrafted, the once forgotten wood is suspended within the liquid acrylic, each tiny bubble like a last breath of air before being frozen in time.

## Specification

Product Code: ST0457
Product Height: 45 (cm)
Product Width: 30 (cm)
Product Depth: 30 (cm)
Weight: 123 (kg)

Collection: Timothy Oulton

Packed Weight: 140 (kg)
EU Commodity Code: 94037000