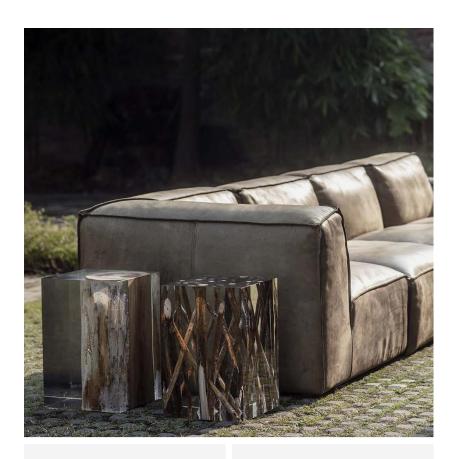

## Spur Driftwood

Side Table

Unique handcrafted side table by Timothy Oulton

"A tantilisingly tactile experience"

The driftwood has been collected by hand from beaches all over the world, each piece uniquely marked by swathing tides and weathered shores. Beautifully handcrafted, the once forgotten wood is suspended within the liquid acrylic, each tiny bubble like a last breath of air before being frozen in time.

## Specification

Product Code: ST0457
Product Height: 45 (cm)
Product Width: 30 (cm)
Product Depth: 30 (cm)
Weight: 123 (kg)

Collection: Timothy Oulton

Packed Weight: 140 (kg)
EU Commodity Code: 94037000