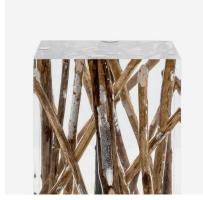

## Spur Driftwood

Side Table

Unique handcrafted side table by Timothy Oulton

"A tantilisingly tactile experience"

The driftwood has been collected by hand from beaches all over the world, each piece uniquely marked by swathing tides and weathered shores. Beautifully handcrafted, the once forgotten wood is suspended within the liquid acrylic, each tiny bubble like a last breath of air before being frozen in time.

## Specification

Product Code: ST0457
Product Height: 45 (cm)
Product Width: 30 (cm)
Product Depth: 30 (cm)
Weight: 123 (kg)

Collection: Timothy Oulton

Packed Weight: 140 (kg)
EU Commodity Code: 94037000