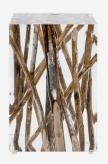

## Spur Driftwood

Side Table

Unique handcrafted side table by Timothy Oulton

"A tantilisingly tactile experience"

The driftwood has been collected by hand from beaches all over the world, each piece uniquely marked by swathing tides and weathered shores. Beautifully handcrafted, the once forgotten wood is suspended within the liquid acrylic, each tiny bubble like a last breath of air before being frozen in time.

## Specification

Product Code: ST0457
Product Height: 45 (cm)
Product Width: 30 (cm)
Product Depth: 30 (cm)
Weight: 123 (kg)

Collection: Timothy Oulton

Packed Weight: 140 (kg)
EU Commodity Code: 94037000