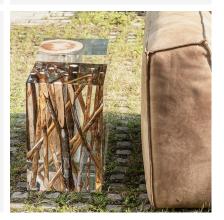

## Spur Driftwood

Side Table

Unique handcrafted side table by Timothy Oulton

"A tantilisingly tactile experience"

The driftwood has been collected by hand from beaches all over the world, each piece uniquely marked by swathing tides and weathered shores. Beautifully handcrafted, the once forgotten wood is suspended within the liquid acrylic, each tiny bubble like a last breath of air before being frozen in time.

## Specification

Product Code: ST0457
Product Height: 45 (cm)
Product Width: 30 (cm)
Product Depth: 30 (cm)
Weight: 123 (kg)

Collection: Timothy Oulton

Packed Weight: 140 (kg)
EU Commodity Code: 94037000