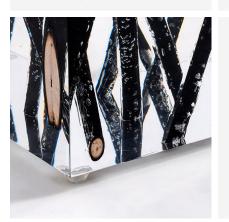

## Spur Burntwood

Side Table

Unique handcrafted side table by Timothy Oulton

"A tantilisingly tactile experience"

The driftwood has been collected by hand from beaches all over the world, each piece uniquely marked by swathing tides and weathered shores. Beautifully handcrafted, the once forgotten wood is suspended within the liquid acrylic, each tiny bubble like a last breath of air before being frozen in time.