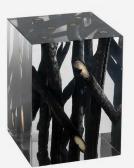

## Spur Burntwood

Side Table

Unique handcrafted side table by Timothy Oulton

"A tantilisingly tactile experience"

The driftwood has been collected by hand from beaches all over the world, each piece uniquely marked by swathing tides and weathered shores. Beautifully handcrafted, the once forgotten wood is suspended within the liquid acrylic, each tiny bubble like a last breath of air before being frozen in time.