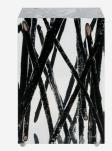

## Spur Burntwood

Side Table

Unique handcrafted side table by Timothy Oulton

"A tantilisingly tactile experience"

The driftwood has been collected by hand from beaches all over the world, each piece uniquely marked by swathing tides and weathered shores. Beautifully handcrafted, the once forgotten wood is suspended within the liquid acrylic, each tiny bubble like a last breath of air before being frozen in time.