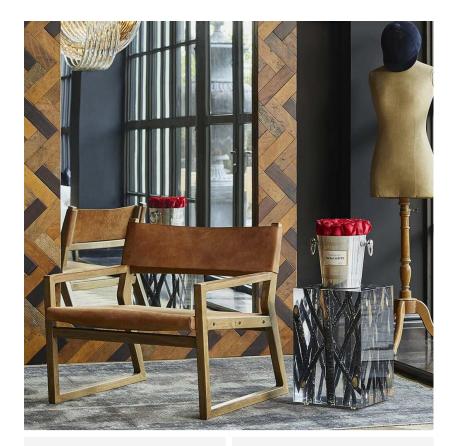

## Spur Burntwood

Side Table

Unique handcrafted side table by Timothy Oulton

"A tantilisingly tactile experience"

The driftwood has been collected by hand from beaches all over the world, each piece uniquely marked by swathing tides and weathered shores. Beautifully handcrafted, the once forgotten wood is suspended within the liquid acrylic, each tiny bubble like a last breath of air before being frozen in time.

## Specification

| Product Code:      | ST0456         |
|--------------------|----------------|
| Product Height:    | 45 (cm)        |
| Product Width:     | 30 (cm)        |
| Product Depth:     | 30 (cm)        |
| Weight:            | 123 (kg)       |
| Collection:        | Timothy Oulton |
| Packed Weight:     | 140 (kg)       |
| EU Commodity Code: | 94037000       |