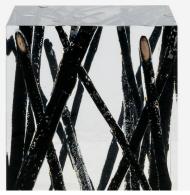

## Spur Burntwood

Side Table

Unique handcrafted side table by Timothy Oulton

"A tantilisingly tactile experience"

The driftwood has been collected by hand from beaches all over the world, each piece uniquely marked by swathing tides and weathered shores. Beautifully handcrafted, the once forgotten wood is suspended within the liquid acrylic, each tiny bubble like a last breath of air before being frozen in time.