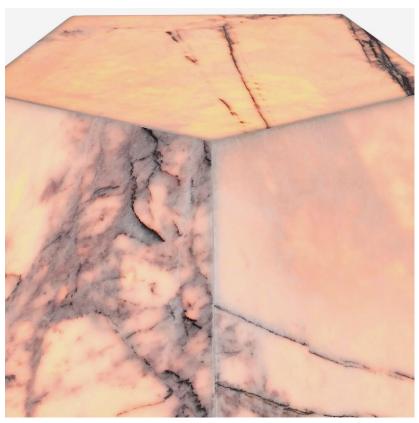

## Kyron

Side Table

Moonstone crystal side table by Timothy Oulton

The galactically enigmatic Kyron collection takes inspiration from the Chiron comet, named after a mythological centaur revered by the Greek Gods for his superlative wisdom and enlightenment. The entire piece is crafted in moonstone, a natural crystal mineral that is said to harvest the energy of the moon and instil calmness and serenity. Light shines through the opalescent crystal, highlighting its beautiful natural veins and emanating a soft, moonlit glow.