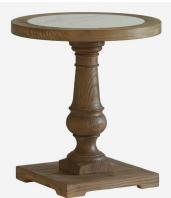

## Lydia

Side Table

Marble-topped wooden side table

A beautifully sculpted circular side table finished in Elm wood, with a smart composite marble top. Ideally placed as a side-table beside sofas and armchairs.

## Specification

| Product Code:      | ST0454                          |
|--------------------|---------------------------------|
| Product Height:    | 60 (cm)                         |
| Product Diameter:  | 55 (cm)                         |
| Weight:            | 11 (kg)                         |
| Material:          | Elm, Plywood, Artificial Marble |
| Collection:        | Origin                          |
| CBM:               | 0.31                            |
| Next Stock Due:    | 17 March 2023                   |
| Packed Weight:     | 13 (kg)                         |
| Boxed Dimensions:  | 55 x 55 x 60 - 14kg             |
| EU Commodity Code: | 94036010                        |