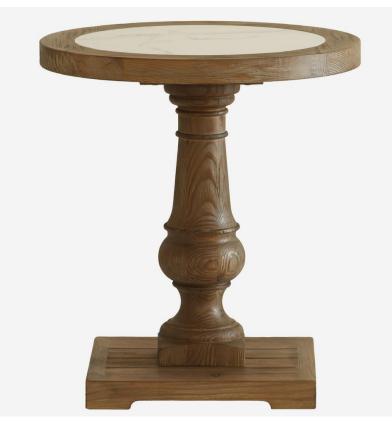

## Lydia

Side Table

Marble-topped wooden side table

A beautifully sculpted circular side table finished in Elm wood, with a smart composite marble top. Ideally placed as a side-table beside sofas and armchairs.

## Specification

| Product Code:      | ST0454                          |
|--------------------|---------------------------------|
| Product Height:    | 60 (cm)                         |
| Product Diameter:  | 55 (cm)                         |
| Weight:            | 11 (kg)                         |
| Material:          | Elm, Plywood, Artificial Marble |
| Collection:        | Origin                          |
| CBM:               | 0.31                            |
| Next Stock Due:    | 17 March 2023                   |
| Packed Weight:     | 13 (kg)                         |
| Boxed Dimensions:  | 55 x 55 x 60 - 14kg             |
| EU Commodity Code: | 94036010                        |