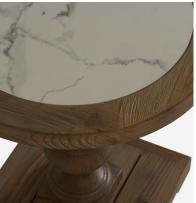

## Lydia

Side Table

Marble-topped wooden side table

A beautifully sculpted circular side table finished in Elm wood, with a smart composite marble top. Ideally placed as a side-table beside sofas and armchairs.