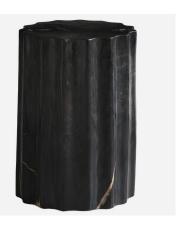

## Petrified Scallop Log

Side table or stool

Scallop edge petrified wood side table or stool

Made from naturally formed, hand-polished petrified wood, each stool has a unique finish with elegant, ontrend scalloped edging.

Petrified wood is formed through the process of permineralisation. When wood is buried under sediment or volcanic ash, it is preserved and turns to stone due to a lack of oxygen.

Each stool has a unique finish due to the natural formation of this product. Once we receive your order, our furniture team will email you detailed images and dimensions of our available selection, for you to choose from.