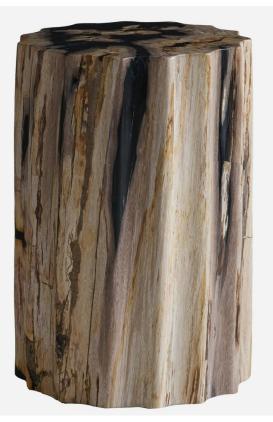

## Petrified Scallop Log

Side table or stool

Scallop edge petrified wood side table or stool

Made from naturally formed, hand-polished petrified wood, each stool has a unique finish with elegant, ontrend scalloped edging.

Petrified wood is formed through the process of permineralisation. When wood is buried under sediment or volcanic ash, it is preserved and turns to stone due to a lack of oxygen.

Each stool has a unique finish due to the natural formation of this product. Once we receive your order, our furniture team will email you detailed images and dimensions of our available selection, for you to choose from.