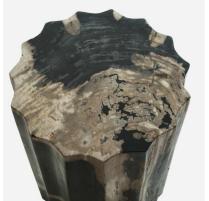

## Petrified Scallop Log

Side table or stool

Scallop edge petrified wood side table or stool

Made from naturally formed, hand-polished petrified wood, each stool has a unique finish with elegant, ontrend scalloped edging.

Petrified wood is formed through the process of permineralisation. When wood is buried under sediment or volcanic ash, it is preserved and turns to stone due to a lack of oxygen.

Each stool has a unique finish due to the natural formation of this product. Once we receive your order, our furniture team will email you detailed images and dimensions of our available selection, for you to choose from.