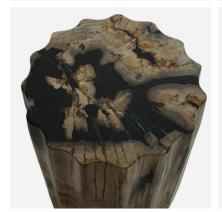

## Petrified Scallop Log

Side table or stool

Scallop edge petrified wood side table or stool

Made from naturally formed, hand-polished petrified wood, each stool has a unique finish with elegant, ontrend scalloped edging.

Petrified wood is formed through the process of permineralisation. When wood is buried under sediment or volcanic ash, it is preserved and turns to stone due to a lack of oxygen.

Each stool has a unique finish due to the natural formation of this product. Once we receive your order, our furniture team will email you detailed images and dimensions of our available selection, for you to choose from.