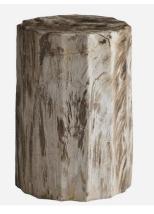

## Petrified Scallop Log

Side table or stool

Scallop edge petrified wood side table or stool

Made from naturally formed, hand-polished petrified wood, each stool has a unique finish with elegant, ontrend scalloped edging.

Petrified wood is formed through the process of permineralisation. When wood is buried under sediment or volcanic ash, it is preserved and turns to stone due to a lack of oxygen.

Each stool has a unique finish due to the natural formation of this product. Once we receive your order, our furniture team will email you detailed images and dimensions of our available selection, for you to choose from.