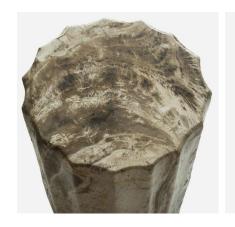

## Petrified Scallop Log

Side table or stool

Scallop edge petrified wood side table or stool

Made from naturally formed, hand-polished petrified wood, each stool has a unique finish with elegant, ontrend scalloped edging.

Petrified wood is formed through the process of permineralisation. When wood is buried under sediment or volcanic ash, it is preserved and turns to stone due to a lack of oxygen.

Each stool has a unique finish due to the natural formation of this product. Once we receive your order, our furniture team will email you detailed images and dimensions of our available selection, for you to choose from.