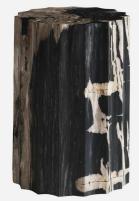

## Petrified Scallop Log

Side table or stool

Scallop edge petrified wood side table or stool

Made from naturally formed, hand-polished petrified wood, each stool has a unique finish with elegant, ontrend scalloped edging.

Petrified wood is formed through the process of permineralisation. When wood is buried under sediment or volcanic ash, it is preserved and turns to stone due to a lack of oxygen.

Each stool has a unique finish due to the natural formation of this product. Once we receive your order, our furniture team will email you detailed images and dimensions of our available selection, for you to choose from.