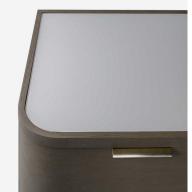

## **Hampstead**

Bedside Table

Hampstead bedside table is a smart and modern piece, containing curved soft edges made from smoked oak veneer with an inlaid glass top fitted with an underlit LED light. Incorporates two spacious drawers and is designed to fit seamlessly into contemporary spaces.