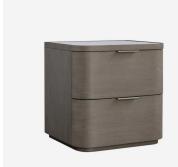

## **Hampstead**

Bedside Table

Hampstead bedside table is a smart and modern piece, containing curved soft edges made from smoked oak veneer with an inlaid glass top fitted with an underlit LED light. Incorporates two spacious drawers and is designed to fit seamlessly into contemporary spaces.