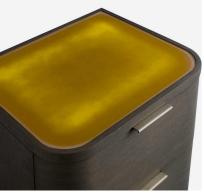

## **Hampstead**

Bedside Table

Hampstead bedside table is a smart and modern piece, containing curved soft edges made from smoked oak veneer with an inlaid glass top fitted with an underlit LED light. Incorporates two spacious drawers and is designed to fit seamlessly into contemporary spaces.