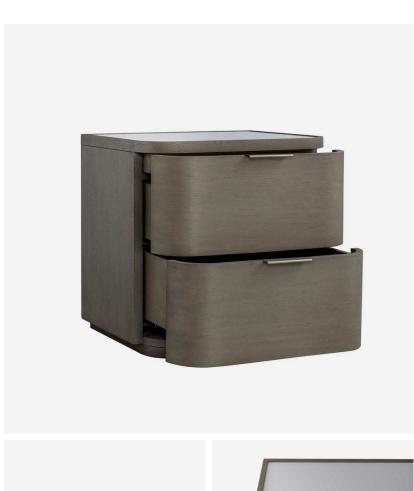

## **Hampstead**

Bedside Table

Hampstead bedside table is a smart and modern piece, containing curved soft edges made from smoked oak veneer with an inlaid glass top fitted with an underlit LED light. Incorporates two spacious drawers and is designed to fit seamlessly into contemporary spaces.

## **Specification**

Product Code: ST0439
Product Height: 56 (cm)
Product Width: 56 (cm)
Product Depth: 47 (cm)
Weight: 32 (kg)
Collection: Signature
CBM: 0.269

Next Stock Due: 23 December 2022

Packed Weight: 42 (kg)