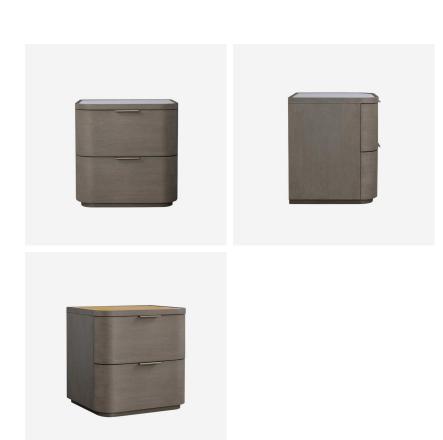

## **Hampstead**

Bedside Table

Hampstead bedside table is a smart and modern piece, containing curved soft edges made from smoked oak veneer with an inlaid glass top fitted with an underlit LED light. Incorporates two spacious drawers and is designed to fit seamlessly into contemporary spaces.

## **Specification**

Product Code: ST0439
Product Height: 56 (cm)
Product Width: 56 (cm)
Product Depth: 47 (cm)
Weight: 32 (kg)
Collection: Signature
CBM: 0.269

Next Stock Due: 23 December 2022

Packed Weight: 42 (kg)