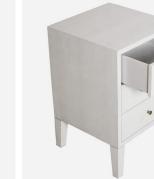

## Side Table

Boasting faux shagreen finish in crisp white, Georgia will introduce a touch of glamour into your bedroom. Finished off with dainty metallic handles the three, soft close drawers offer a tidy solution for all your bedside table trinkets. Pair with the glow of a beautiful metallic lamp to create a tranquil environment to relax in.