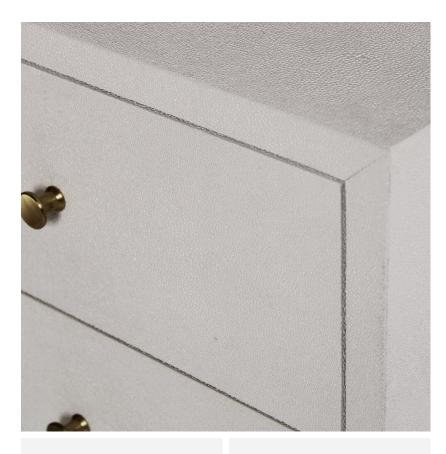

## Side Table

Boasting faux shagreen finish in crisp white, Georgia will introduce a touch of glamour into your bedroom. Finished off with dainty metallic handles the three, soft close drawers offer a tidy solution for all your bedside table trinkets. Pair with the glow of a beautiful metallic lamp to create a tranquil environment to relax in.