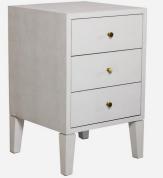

## Side Table

Boasting faux shagreen finish in crisp white, Georgia will introduce a touch of glamour into your bedroom. Finished off with dainty metallic handles the three, soft close drawers offer a tidy solution for all your bedside table trinkets. Pair with the glow of a beautiful metallic lamp to create a tranquil environment to relax in.

## Specification

| Product Code:      | ST0438              |
|--------------------|---------------------|
| Product Height:    | 71 (cm)             |
| Product Width:     | 46 (cm)             |
| Product Depth:     | 46 (cm)             |
| Weight:            | 25 (kg)             |
| Collection:        | Origin              |
| CBM:               | 0.264               |
| Next Stock Due:    | 18 November 2022    |
| Packed Weight:     | 28 (kg)             |
| Boxed Dimensions:  | 50 x 50 x 74 - 28kg |
| EU Commodity Code: | 94036010            |
| US Commodity Code: | 9403500000          |
|                    |                     |