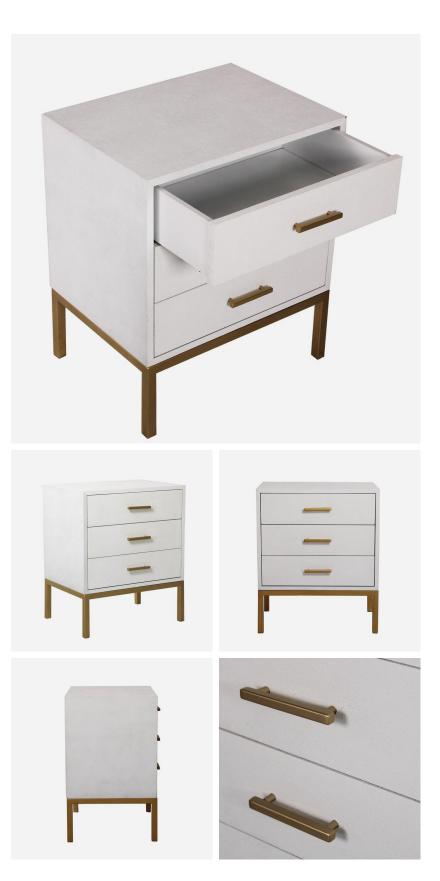

## Jasper White

Side Chest, White

Faux-shagreen bedside table in white

Jasper Side Chest boasts a classy faux shagreen finish in white with matt gold legs and handles to match. Three pull out, soft close drawers make this side table practical as well as stylish and sophisticated. Perfect for a bedside table paired with a lamp that gives off warm, yellow lighting.