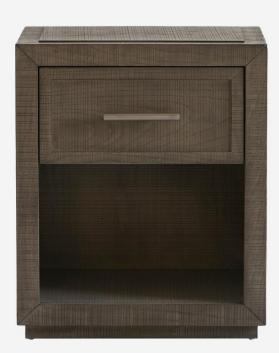

## Raffles

Small Bedside Table

## Dainty single drawer bedside table

A dainty bedside table featuring a single drawer and shelf made from textured rough sawn ash wood and veneers that give the illusion of woven linen complimented by lustrous pewter finish handles. This piece will add subtle textured charm to a contemporary design scheme.