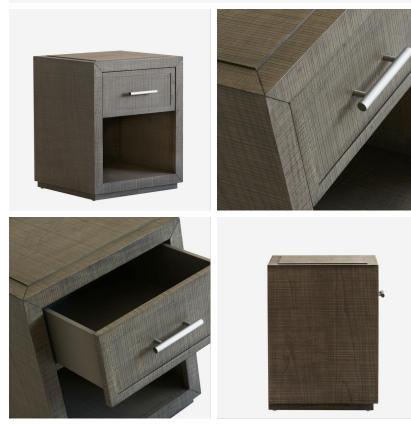

## Raffles

Small Bedside Table

## Dainty single drawer bedside table

A dainty bedside table featuring a single drawer and shelf made from textured rough sawn ash wood and veneers that give the illusion of woven linen complimented by lustrous pewter finish handles. This piece will add subtle textured charm to a contemporary design scheme.