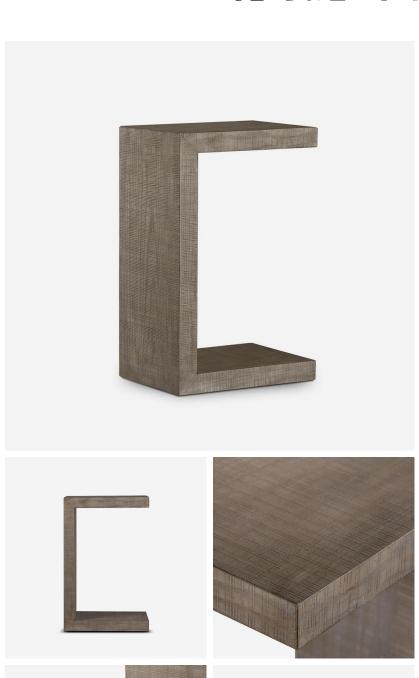

## Raffles

End Table, Grey

This versatile end table can be used as a handy surface throughout your home. The three chunky sides have been crafted from multi-directional rough sawn ash solids and veneers, creating the illusion of woven linen and have a lovely textured feel.

## **Specification**

Product Code: ST0435
Product Height: 56 (cm)
Product Width: 36 (cm)
Product Depth: 25 (cm)
Weight: 7 (kg)
Collection: Signature
CBM: 0.102

Next Stock Due: 27 January 2023

Packed Weight: 11 (kg)