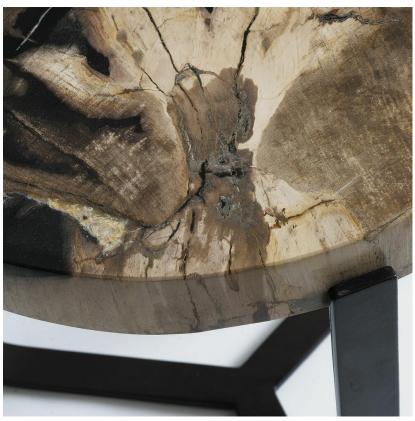

## Nesting Side Tables

Nova is a set of two nesting side tables, ideal as use as a set or seperate into different areas of your home. The wrought cast iron tripod style legs are topped with a chunky slab of petrified wood bringing a graphic, natural element to any space.

Due to the organic nature of the petrified wood top, each piece will vary in appearance.