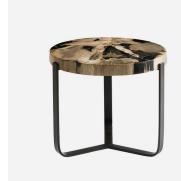

## Nesting Side Tables

Nova is a set of two nesting side tables, ideal as use as a set or seperate into different areas of your home. The wrought cast iron tripod style legs are topped with a chunky slab of petrified wood bringing a graphic, natural element to any space.

Due to the organic nature of the petrified wood top, each piece will vary in appearance.

## **Specification**

Product Code: ST0426
Product Height: 55 (cm)
Product Width: 50 (cm)
Product Depth: 50 (cm)
Weight: 65 (kg)

Material: Petrified Wood & Cast Iron

Collection: Origin
CBM: 0.255
Packed Weight: 67 (kg)