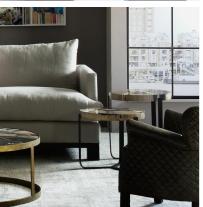

## Nesting Side Tables

Nova is a set of two nesting side tables, ideal as use as a set or seperate into different areas of your home. The wrought cast iron tripod style legs are topped with a chunky slab of petrified wood bringing a graphic, natural element to any space.