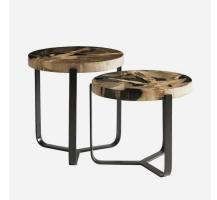

## Nesting Side Tables

Nova is a set of two nesting side tables, ideal as use as a set or seperate into different areas of your home. The wrought cast iron tripod style legs are topped with a chunky slab of petrified wood bringing a graphic, natural element to any space.

Due to the organic nature of the petrified wood top, each piece will vary in appearance.

## **Specification**

Product Code: ST0426
Product Height: 55 (cm)
Product Width: 50 (cm)
Product Depth: 50 (cm)
Weight: 65 (kg)

Material: Petrified Wood & Cast Iron

Collection: Origin
CBM: 0.255
Packed Weight: 67 (kg)