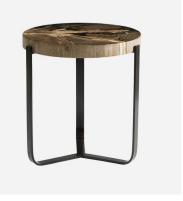

## Nesting Side Tables

Nova is a set of two nesting side tables, ideal as use as a set or seperate into different areas of your home. The wrought cast iron tripod style legs are topped with a chunky slab of petrified wood bringing a graphic, natural element to any space.

Due to the organic nature of the petrified wood top, each piece will vary in appearance.