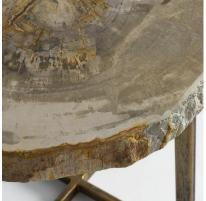

## Side Table

An unique, petrified wood slice top lamp table with brass legs. Petrified wood is the result of permineralization which turns wood to stone. The process takes place when wood becomes buried under sediment or volcanic ash and is preserved due to lack of oxygen.

Due to the organic nature of the petrified wood material each piece will vary in appearance. When you have placed your order, our Design Support Team will then contact you via email with images of each stool available, so you can choose your very own unique piece!