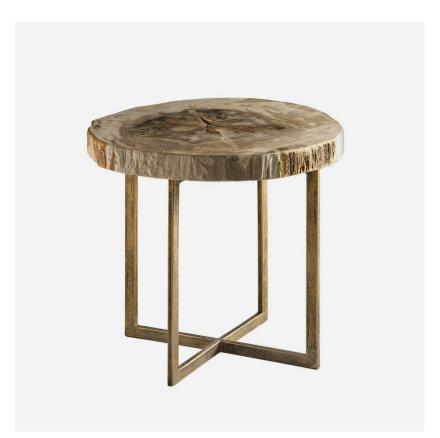

## Side Table

An unique, petrified wood slice top lamp table with brass legs. Petrified wood is the result of permineralization which turns wood to stone. The process takes place when wood becomes buried under sediment or volcanic ash and is preserved due to lack of oxygen.

Due to the organic nature of the petrified wood material each piece will vary in appearance. When you have placed your order, our Design Support Team will then contact you via email with images of each stool available, so you can choose your very own unique piece!

## **Specification**

Product Code: ST0424
Product Height: 55 (cm)
Product Width: 60 (cm)
Product Depth: 60 (cm)
Weight: 35 (kg)

Material: Petrified Wood & Cast Iron

Collection: Origin CBM: 0.283

Next Stock Due: 16 December 2022