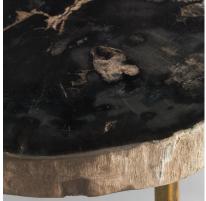

## Side Table

An unique, petrified wood slice top lamp table with brass legs. Petrified wood is the result of permineralization which turns wood to stone. The process takes place when wood becomes buried under sediment or volcanic ash and is preserved due to lack of oxygen. Each table will vary in appearance to the design pictured as they are all naturally made.

Due to the organic nature of the petrified wood material each piece will vary in appearance. When you have placed your order, our Design Support Team will then contact you via email with images of each stool available, so you can choose your very own unique piece!