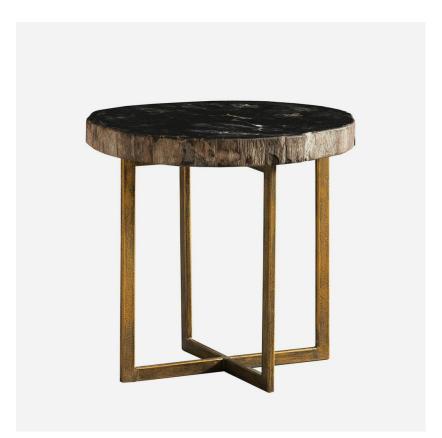

## Side Table

An unique, petrified wood slice top lamp table with brass legs. Petrified wood is the result of permineralization which turns wood to stone. The process takes place when wood becomes buried under sediment or volcanic ash and is preserved due to lack of oxygen. Each table will vary in appearance to the design pictured as they are all naturally made.

Due to the organic nature of the petrified wood material each piece will vary in appearance. When you have placed your order, our Design Support Team will then contact you via email with images of each stool available, so you can choose your very own unique piece!

## **Specification**

Product Code: ST0423
Product Height: 55 (cm)
Product Width: 60 (cm)
Product Depth: 60 (cm)
Weight: 35 (kg)

Material: Petrified Wood & Cast Iron

Collection: Origin CBM: 0.283

Next Stock Due: 28 February 2023