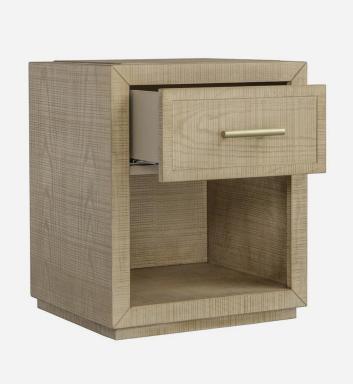

## Raffles

Small Bedside Table

Dainty single drawer bedside table

A dainty bedside table featuring a single drawer and shelf made from textured rough sawn ash wood and veneers that give the illusion of woven linen complimented by lustrous brass finish handles. This piece will add subtle textured charm to a contemporary design scheme.