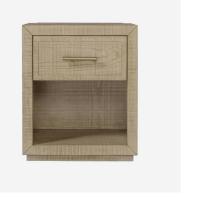

## Raffles

Small Bedside Table

Dainty single drawer bedside table

A dainty bedside table featuring a single drawer and shelf made from textured rough sawn ash wood and veneers that give the illusion of woven linen complimented by lustrous brass finish handles. This piece will add subtle textured charm to a contemporary design scheme.

## Small Specification

Product Code: ST0421
Product Height: 61 (cm)
Product Width: 51 (cm)
Product Depth: 46 (cm)
Collection: Signature
CBM: 0.25

Next Stock Due: 28 February 2023
Boxed Dimensions: 59 x 55 x 77 - 55kg