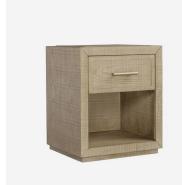

## Raffles

Small Bedside Table

Dainty single drawer bedside table

A dainty bedside table featuring a single drawer and shelf made from textured rough sawn ash wood and veneers that give the illusion of woven linen complimented by lustrous brass finish handles. This piece will add subtle textured charm to a contemporary design scheme.