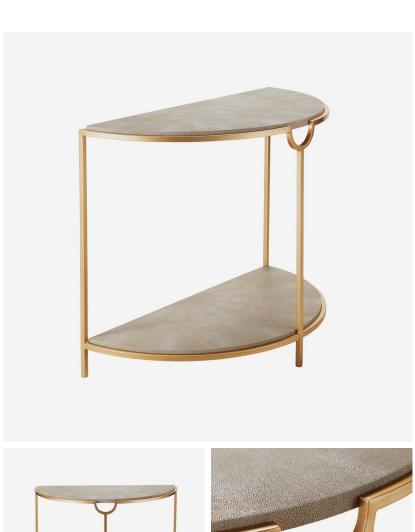

## Elise Cream

Console Table, Cream

Half moon shagreen console

Elise has a delicate metallic frame with art deco inspired detailing, supporting two cream faux shagreen shelves. Its distinctive half moon shape means it's perfect for adding glamour and elegance to smaller areas, such as hallways, displaying photographs and fresh flowers.