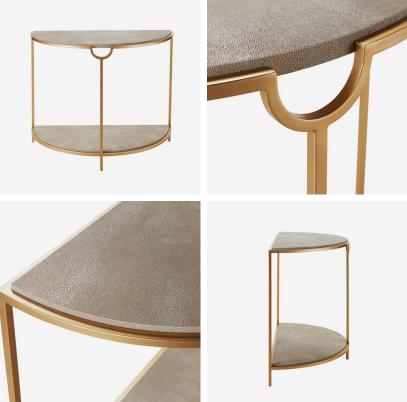

## Elise Cream

Console Table, Cream

Half moon shagreen console

Elise has a delicate metallic frame with art deco inspired detailing, supporting two cream faux shagreen shelves. Its distinctive half moon shape means it's perfect for adding glamour and elegance to smaller areas, such as hallways, displaying photographs and fresh flowers.