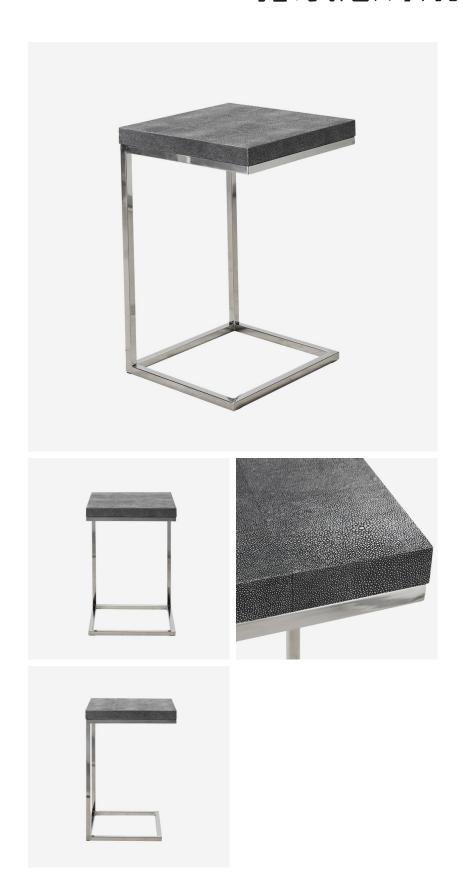

## Ashley Grey

Side Table

Grey shagreen side table

With sleek metallic legs and a gorgeous grey faux shagreen top Ashley will bring a sense of glamour into your home. This side table is practical in smaller living spaces, as it's base allows it to slide neatly under chairs, sofas and other furniture. The perfect combination of style and practicality.