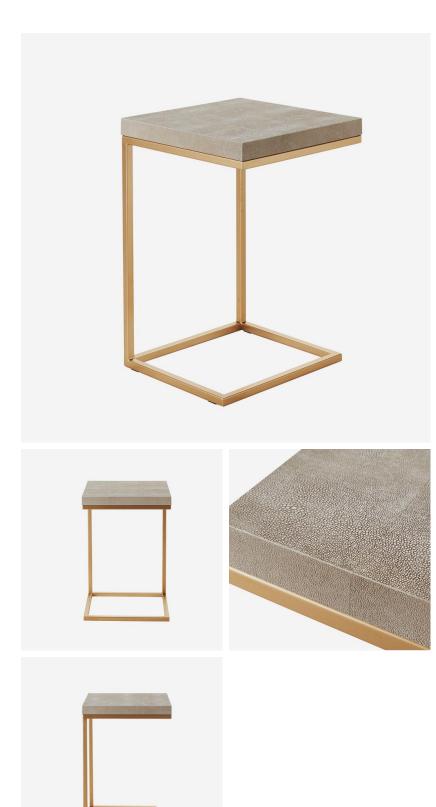

## Ashley Cream

Side Table

Cream shagreen side table

With sleek metallic legs and a gorgeous faux shagreen top Ashley will bring a sense of glamour into your home. This side table is practical in smaller living spaces, as it's base allows it to slide neatly under chairs, sofas and other furniture. The perfect combination of style and practicality.