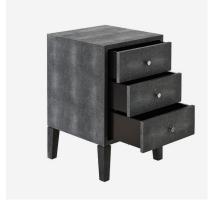

## Georgia Grey

## Bedside Table

Boasting faux shagreen finish in contemporary grey, Georgia will introduce a touch of glamour into your bedroom. Finished off with dainty metallic handles the three, soft close drawers offer a tidy solution for all your bedside table trinkets. Pair with the glow of a beautiful metallic lamp to create a tranquil environment to relax in.