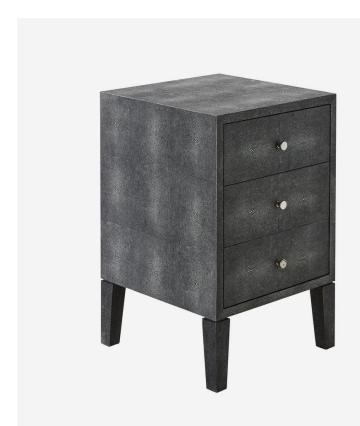

## Georgia Grey

## Bedside Table

Boasting faux shagreen finish in contemporary grey, Georgia will introduce a touch of glamour into your bedroom. Finished off with dainty metallic handles the three, soft close drawers offer a tidy solution for all your bedside table trinkets. Pair with the glow of a beautiful metallic lamp to create a tranquil environment to relax in.