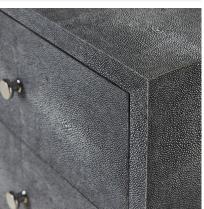

## Bedside Table

Boasting faux shagreen finish in contemporary grey, Georgia will introduce a touch of glamour into your bedroom. Finished off with dainty metallic handles the three, soft close drawers offer a tidy solution for all your bedside table trinkets. Pair with the glow of a beautiful metallic lamp to create a tranquil environment to relax in.