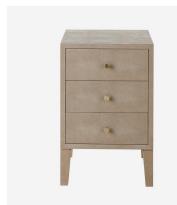

## Bedside Table

Slim shagreen bedside table in cream

Boasting faux shagreen finish in classic cream, Georgia will introduce a touch of glamour into your bedroom. Finished off with dainty metallic handles the three, soft close drawers offer a tidy solution for all your bedside table trinkets. Pair with the warm glow of a beautiful lamp to create a tranquil environment to relax in.