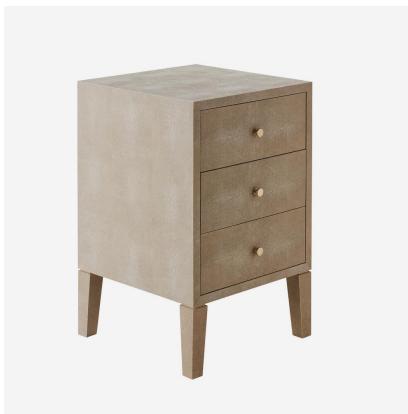

## Bedside Table

Slim shagreen bedside table in cream

Boasting faux shagreen finish in classic cream, Georgia will introduce a touch of glamour into your bedroom. Finished off with dainty metallic handles the three, soft close drawers offer a tidy solution for all your bedside table trinkets. Pair with the warm glow of a beautiful lamp to create a tranquil environment to relax in.