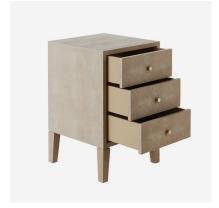

## Bedside Table

Slim shagreen bedside table in cream

Boasting faux shagreen finish in classic cream, Georgia will introduce a touch of glamour into your bedroom. Finished off with dainty metallic handles the three, soft close drawers offer a tidy solution for all your bedside table trinkets. Pair with the warm glow of a beautiful lamp to create a tranquil environment to relax in.