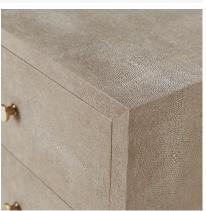

## Bedside Table

Slim shagreen bedside table in cream

Boasting faux shagreen finish in classic cream, Georgia will introduce a touch of glamour into your bedroom. Finished off with dainty metallic handles the three, soft close drawers offer a tidy solution for all your bedside table trinkets. Pair with the warm glow of a beautiful lamp to create a tranquil environment to relax in.