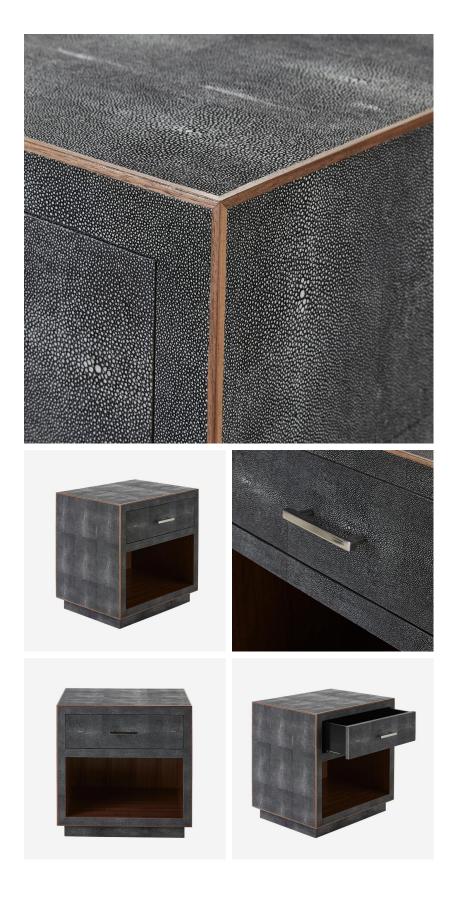

## Fitz Grey

## Bedside Table

This chic table features a drawer and spacious shelf underneath, providing plenty of bedside storage. In an elegant grey faux shagreen finish with wooden finish interior and edging, Fitz is a glamorous edition to any interiors scheme.