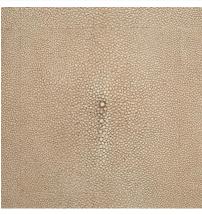

## Braden

Large Side Table, Ivory

A cylindrical side table in all-over ivory faux shagreen. Evoke contemporary luxury in your home with this chic feminine piece.