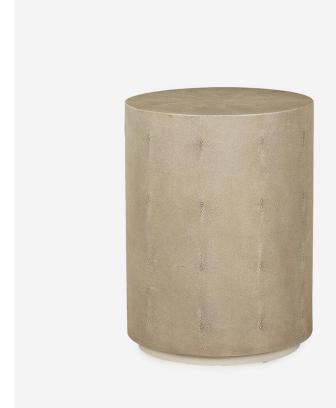

## Braden

Large Side Table, Ivory

A cylindrical side table in all-over ivory faux shagreen. Evoke contemporary luxury in your home with this chic feminine piece.