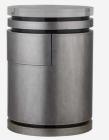

## ANDREW MARTIN

Side Table

A slick steel cylinder with decorative bands cut through it like glossy black stripes and LED lighting which shines from the bottom. Jorja also has a secret pull drawer on wooden gliders as the final futuristic crescendo. This is a statement side table, only for the most modern interiors.