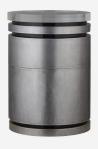

## ANDREW MARTIN

Side Table

A slick steel cylinder with decorative bands cut through it like glossy black stripes and LED lighting which shines from the bottom. Jorja also has a secret pull drawer on wooden gliders as the final futuristic crescendo. This is a statement side table, only for the most modern interiors.