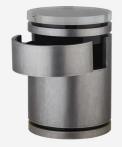

## ANDREW MARTIN

Side Table

A slick steel cylinder with decorative bands cut through it like glossy black stripes and LED lighting which shines from the bottom. Jorja also has a secret pull drawer on wooden gliders as the final futuristic crescendo. This is a statement side table, only for the most modern interiors.