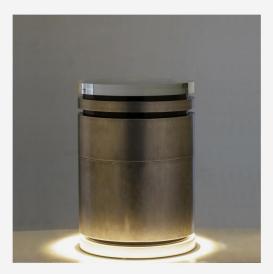

## ANDREW MARTIN

Side Table

A slick steel cylinder with decorative bands cut through it like glossy black stripes and LED lighting which shines from the bottom. Jorja also has a secret pull drawer on wooden gliders as the final futuristic crescendo. This is a statement side table, only for the most modern interiors.