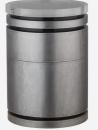

## ANDREW MARTIN

Side Table

A slick steel cylinder with decorative bands cut through it like glossy black stripes and LED lighting which shines from the bottom. Jorja also has a secret pull drawer on wooden gliders as the final futuristic crescendo. This is a statement side table, only for the most modern interiors.