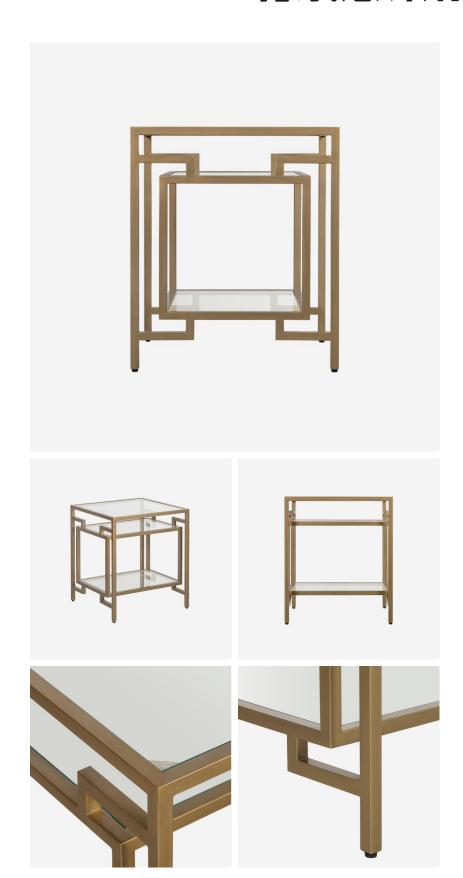

## Side Table

An Art Deco style side table with a burnished gold frame and tempered glass shelves. Architect radiates the decorative style of the 1920s movement, casting geometric pattern in a room with its silhouette. With three glass levels, this side table can perfectly house your daily newspapers and magazines, be a stand for an artistic lamp or a momentary perch for a roaring cocktail glass.

## **Specification**

Product Code: ST0303

Product Height: 59.5 (cm)

Product Width: 50.5 (cm)

Product Depth: 50.5 (cm)

Weight: 10.8 (kg)

Collection: Origin

Next Stock Due: 17 February 2023