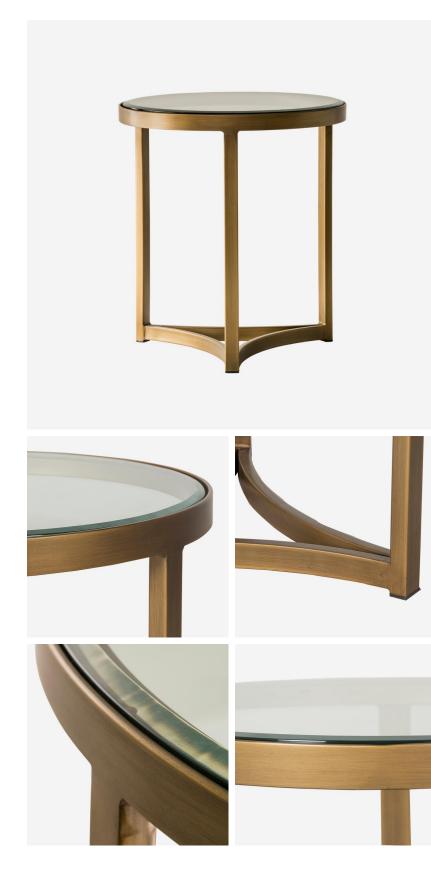

## Side Table

Sundance plays with curving lines. With a glinting antique brass finish, the circular frame of the top inverses underneath to display three concave lines at its base. The tempered glass top is cool and classy and allows the round sun-inspired design to shine through.