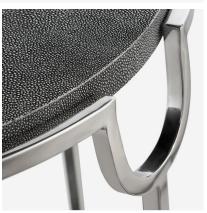

## Katia Grey

Side Table, Grey

A round side table with a faux shagreen top and undershelf in dark grey. Katia stands on a silver frame with horseshoe shape detailing at the top of each leg. It is a classic and sophisticated piece, that would stand elegantly with a sculptural vase.