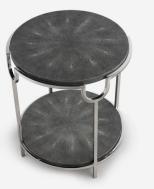

## Katia Grey

Side Table, Grey

A round side table with a faux shagreen top and undershelf in dark grey. Katia stands on a silver frame with horseshoe shape detailing at the top of each leg. It is a classic and sophisticated piece, that would stand elegantly with a sculptural vase.

## Specification

| Product Code:      | ST0298              |
|--------------------|---------------------|
| Product Height:    | 56 (cm)             |
| Product Diameter:  | 50 (cm)             |
| Weight:            | 18 (kg)             |
| Collection:        | Origin              |
| CBM:               | 0.211               |
| Packed Weight:     | 20 (kg)             |
| Boxed Dimensions:  | 56 x 56 x 69 - 20kg |
| EU Commodity Code: | 94036010            |
| US Commodity Code: | 9403909090          |