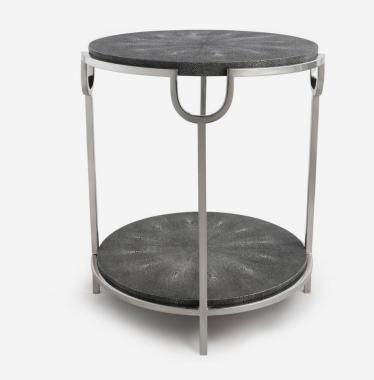

## Katia Grey

Side Table, Grey

A round side table with a faux shagreen top and undershelf in dark grey. Katia stands on a silver frame with horseshoe shape detailing at the top of each leg. It is a classic and sophisticated piece, that would stand elegantly with a sculptural vase.

## Specification

| Product Code:      | ST0298              |
|--------------------|---------------------|
| Product Height:    | 56 (cm)             |
| Product Diameter:  | 50 (cm)             |
| Weight:            | 18 (kg)             |
| Collection:        | Origin              |
| CBM:               | 0.211               |
| Packed Weight:     | 20 (kg)             |
| Boxed Dimensions:  | 56 x 56 x 69 - 20kg |
| EU Commodity Code: | 94036010            |
| US Commodity Code: | 9403909090          |