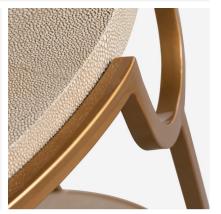

## Katia Cream

Side Table, Cream

A round side table with a faux shagreen top and undershelf in cream. Katia stands on a matt gold frame with horseshoe shape detailing at the top of each leg. It is a classic and sophisticated piece, that would stand elegantly with a sculptural vase.