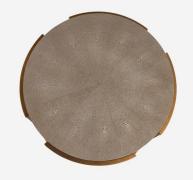

## Katia Cream

Side Table, Cream

A round side table with a faux shagreen top and undershelf in cream. Katia stands on a matt gold frame with horseshoe shape detailing at the top of each leg. It is a classic and sophisticated piece, that would stand elegantly with a sculptural vase.