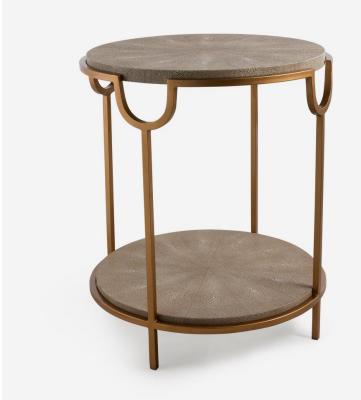

## Katia Cream

Side Table, Cream

A round side table with a faux shagreen top and undershelf in cream. Katia stands on a matt gold frame with horseshoe shape detailing at the top of each leg. It is a classic and sophisticated piece, that would stand elegantly with a sculptural vase.