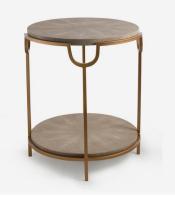

## Katia Cream

Side Table, Cream

A round side table with a faux shagreen top and undershelf in cream. Katia stands on a matt gold frame with horseshoe shape detailing at the top of each leg. It is a classic and sophisticated piece, that would stand elegantly with a sculptural vase.