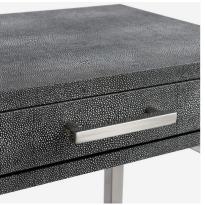

## Flex Grey

Side Table, Grey

Faux-shagreen side table in grey

Flex Side Table features a faux shagreen box drawer top and undershelf in dark grey, standing on a smart silver finish frame with a handle to match. The geometric outline keeps your eyes guessing and creates strong lines and structure in a room, softened by the cool tone and texture of the faux shagreen detailing.