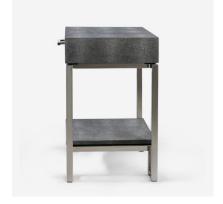

## Flex Grey

Side Table, Grey

Faux-shagreen side table in grey

Flex Side Table features a faux shagreen box drawer top and undershelf in dark grey, standing on a smart silver finish frame with a handle to match. The geometric outline keeps your eyes guessing and creates strong lines and structure in a room, softened by the cool tone and texture of the faux shagreen detailing.