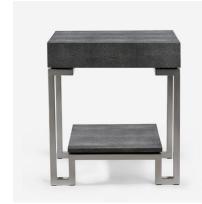

## Flex Grey

Side Table, Grey

Faux-shagreen side table in grey

Flex Side Table features a faux shagreen box drawer top and undershelf in dark grey, standing on a smart silver finish frame with a handle to match. The geometric outline keeps your eyes guessing and creates strong lines and structure in a room, softened by the cool tone and texture of the faux shagreen detailing.