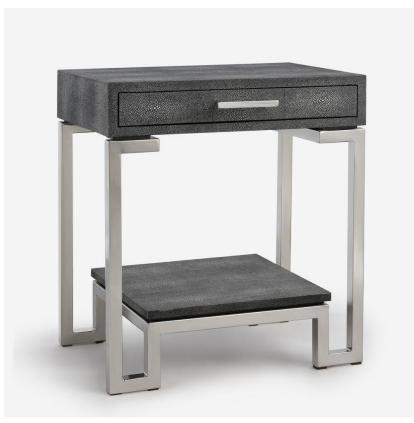

## Flex Grey

Side Table, Grey

Faux-shagreen side table in grey

Flex Side Table features a faux shagreen box drawer top and undershelf in dark grey, standing on a smart silver finish frame with a handle to match. The geometric outline keeps your eyes guessing and creates strong lines and structure in a room, softened by the cool tone and texture of the faux shagreen detailing.