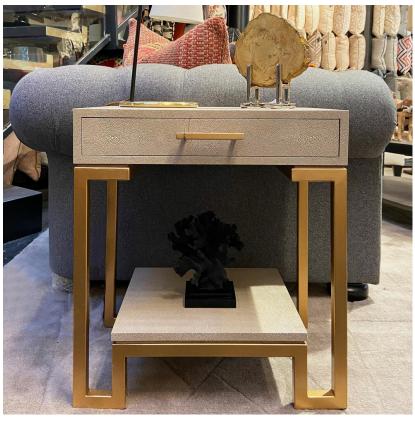

## Flex Cream

Side Table, Cream

Faux-shagreen side table in cream

Flex Side Table features a faux shagreen box drawer top and undershelf in cream, standing on a smart gold finish frame with a handle to match. The geometric outline keeps your eyes guessing and creates strong lines and structure in a room, softened by the neutral tone and texture of the faux shagreen detailing.