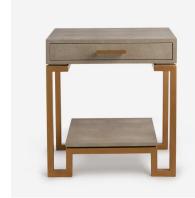

## Flex Cream

Side Table, Cream

Faux-shagreen side table in cream

Flex Side Table features a faux shagreen box drawer top and undershelf in cream, standing on a smart gold finish frame with a handle to match. The geometric outline keeps your eyes guessing and creates strong lines and structure in a room, softened by the neutral tone and texture of the faux shagreen detailing.