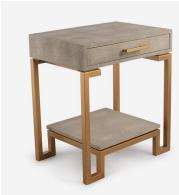

## Flex Cream

Side Table, Cream

Faux-shagreen side table in cream

Flex Side Table features a faux shagreen box drawer top and undershelf in cream, standing on a smart gold finish frame with a handle to match. The geometric outline keeps your eyes guessing and creates strong lines and structure in a room, softened by the neutral tone and texture of the faux shagreen detailing.