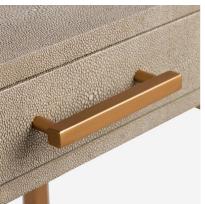

## Flex Cream

Side Table, Cream

Faux-shagreen side table in cream

Flex Side Table features a faux shagreen box drawer top and undershelf in cream, standing on a smart gold finish frame with a handle to match. The geometric outline keeps your eyes guessing and creates strong lines and structure in a room, softened by the neutral tone and texture of the faux shagreen detailing.