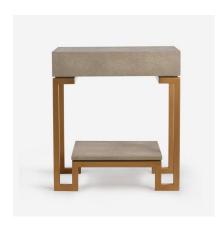

## Flex Cream

Side Table, Cream

Faux-shagreen side table in cream

Flex Side Table features a faux shagreen box drawer top and undershelf in cream, standing on a smart gold finish frame with a handle to match. The geometric outline keeps your eyes guessing and creates strong lines and structure in a room, softened by the neutral tone and texture of the faux shagreen detailing.

## **Specification**

Product Code: ST0293
Product Height: 60 (cm)
Product Width: 52 (cm)
Product Depth: 40 (cm)
Weight: 13 (kg)
Collection: Origin
CBM: 0.18

Next Stock Due: 18 November 2022

Packed Weight: 14.5 (kg)