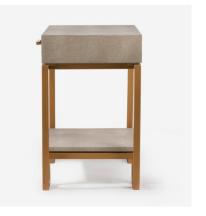

## Flex Cream

Side Table, Cream

Faux-shagreen side table in cream

Flex Side Table features a faux shagreen box drawer top and undershelf in cream, standing on a smart gold finish frame with a handle to match. The geometric outline keeps your eyes guessing and creates strong lines and structure in a room, softened by the neutral tone and texture of the faux shagreen detailing.

## **Specification**

Product Code: ST0293
Product Height: 60 (cm)
Product Width: 52 (cm)
Product Depth: 40 (cm)
Weight: 13 (kg)
Collection: Origin
CBM: 0.18

Next Stock Due: 18 November 2022

Packed Weight: 14.5 (kg)