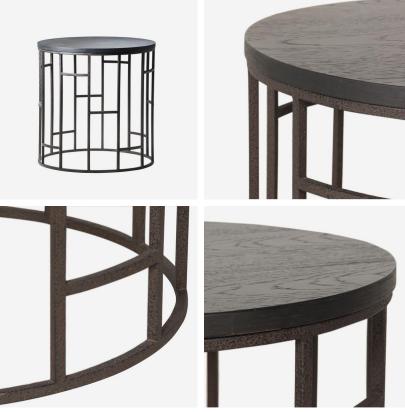

## **Blackout**

Side Table

A urban design which puts just as much importance on the space and shadows it creates. Its frame is made from rusted iron piping which holds a wooden top in a matt black finish. The irregular rectangular shapes cut out of the frame juxtapose its overall circular form, making this a sculptural piece which blends the industrial look of a gas works with a modern piece of jewellery.

## **Specification**

Product Code: ST0273

Product Height: 50 (cm)

Product Diameter: 50 (cm)

Weight: 7 (kg)

Collection: Origin

Packed Weight: 9 (kg)

Boxed Dimensions: 58 x 58 x 60 - 9kg