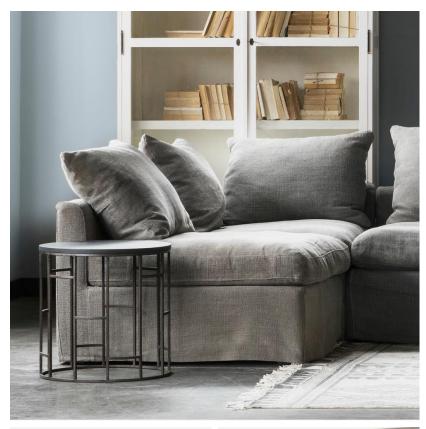

## **Blackout**

Side Table

A urban design which puts just as much importance on the space and shadows it creates. Its frame is made from rusted iron piping which holds a wooden top in a matt black finish. The irregular rectangular shapes cut out of the frame juxtapose its overall circular form, making this a sculptural piece which blends the industrial look of a gas works with a modern piece of jewellery.

## **Specification**

Product Code: ST0273

Product Height: 50 (cm)

Product Diameter: 50 (cm)

Weight: 7 (kg)

Collection: Origin

Packed Weight: 9 (kg)

Boxed Dimensions: 58 x 58 x 60 - 9kg