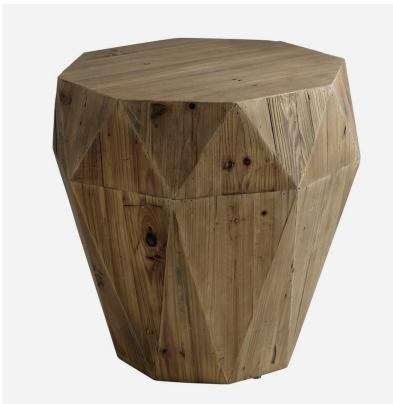

## Brancusi

## Stool

Emulating the clean, geometric lines of the 20th Century modernist sculptor Constantin Brancusi, this large versatile, fir-wood stool can also double up as a neat side table. As in the words of the artist himself, 'What is real is not the appearance, but the idea, the essence of things.'