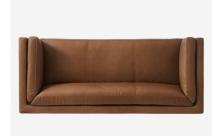

## Morse

Sofa

Contemporary low-height sofa in natural rich brown leather

With clean square lines outlining a beautifully crafted low-height body, Morse has a contemporary look that is ideal for modern interiors. The sofa frame and cushions are sumptuously filled with foam and fibre for comfort, while the 100% cow leather upholstery is both durable and buttery soft. Finished with weathered oak legs, Morse adds warmth and substance to neutral design schemes.

## **Specification**

Product Code: SOF0882 Product Height: 71 (cm) Product Width: 225 (cm) Product Depth: 93 (cm) Seat Height: 44 (cm) Seat Depth: 58 (cm) Arm Height: 71 (cm) Weight: 59 (kg) Fabric Composition: 100% Leather