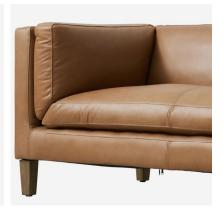

## Morse

Sofa

Contemporary low-height sofa in natural rich brown leather

With clean square lines outlining a beautifully crafted low-height body, Morse has a contemporary look that is ideal for modern interiors. The sofa frame and cushions are sumptuously filled with foam and fibre for comfort, while the 100% cow leather upholstery is both durable and buttery soft. Finished with weathered oak legs, Morse adds warmth and substance to neutral design schemes.

## **Specification**

Product Code: SOF0882 Product Height: 71 (cm) Product Width: 225 (cm) Product Depth: 93 (cm) Seat Height: 44 (cm) Seat Depth: 58 (cm) Arm Height: 71 (cm) Weight: 59 (kg) Fabric Composition: 100% Leather