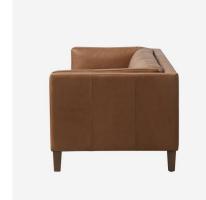

## Morse

Sofa

Contemporary low-height sofa in natural rich brown leather

With clean square lines outlining a beautifully crafted low-height body, Morse has a contemporary look that is ideal for modern interiors. The sofa frame and cushions are sumptuously filled with foam and fibre for comfort, while the 100% cow leather upholstery is both durable and buttery soft. Finished with weathered oak legs, Morse adds warmth and substance to neutral design schemes.

## **Specification**

Product Code: SOF0882 Product Height: 71 (cm) Product Width: 225 (cm) Product Depth: 93 (cm) Seat Height: 44 (cm) Seat Depth: 58 (cm) Arm Height: 71 (cm) Weight: 59 (kg) Fabric Composition: 100% Leather