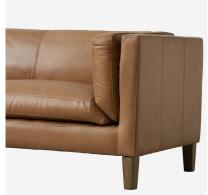

## Morse

Sofa

Contemporary low-height sofa in natural rich brown leather

With clean square lines outlining a beautifully crafted low-height body, Morse has a contemporary look that is ideal for modern interiors. The sofa frame and cushions are sumptuously filled with foam and fibre for comfort, while the 100% cow leather upholstery is both durable and buttery soft. Finished with weathered oak legs, Morse adds warmth and substance to neutral design schemes.

## **Specification**

Product Code: SOF0882 Product Height: 71 (cm) Product Width: 225 (cm) Product Depth: 93 (cm) Seat Height: 44 (cm) Seat Depth: 58 (cm) Arm Height: 71 (cm) Weight: 59 (kg) Fabric Composition: 100% Leather