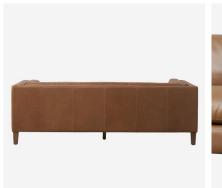

## Morse

Sofa

Contemporary low-height sofa in natural rich brown leather

With clean square lines outlining a beautifully crafted low-height body, Morse has a contemporary look that is ideal for modern interiors. The sofa frame and cushions are sumptuously filled with foam and fibre for comfort, while the 100% cow leather upholstery is both durable and buttery soft. Finished with weathered oak legs, Morse adds warmth and substance to neutral design schemes.

## **Specification**

Product Code: SOF0882 Product Height: 71 (cm) Product Width: 225 (cm) Product Depth: 93 (cm) Seat Height: 44 (cm) Seat Depth: 58 (cm) Arm Height: 71 (cm) Weight: 59 (kg) Fabric Composition: 100% Leather