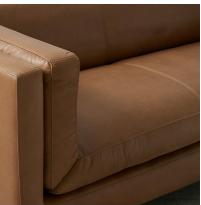

## Morse

Sofa

Contemporary low-height sofa in natural rich brown leather

With clean square lines outlining a beautifully crafted low-height body, Morse has a contemporary look that is ideal for modern interiors. The sofa frame and cushions are sumptuously filled with foam and fibre for comfort, while the 100% cow leather upholstery is both durable and buttery soft. Finished with weathered oak legs, Morse adds warmth and substance to neutral design schemes.