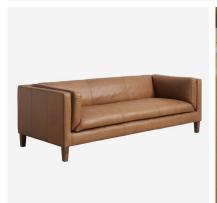

## Morse

Sofa

Contemporary low-height sofa in natural rich brown leather

With clean square lines outlining a beautifully crafted low-height body, Morse has a contemporary look that is ideal for modern interiors. The sofa frame and cushions are sumptuously filled with foam and fibre for comfort, while the 100% cow leather upholstery is both durable and buttery soft. Finished with weathered oak legs, Morse adds warmth and substance to neutral design schemes.

## **Specification**

Product Code: SOF0882 Product Height: 71 (cm) Product Width: 225 (cm) Product Depth: 93 (cm) Seat Height: 44 (cm) Seat Depth: 58 (cm) Arm Height: 71 (cm) Weight: 59 (kg) Fabric Composition: 100% Leather