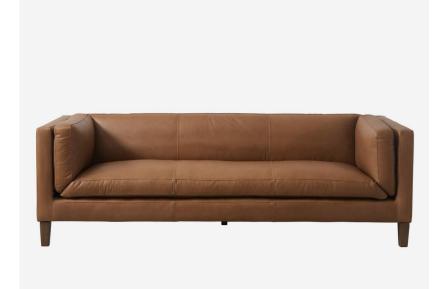

## Morse

Sofa

Contemporary low-height sofa in natural rich brown leather

With clean square lines outlining a beautifully crafted low-height body, Morse has a contemporary look that is ideal for modern interiors. The sofa frame and cushions are sumptuously filled with foam and fibre for comfort, while the 100% cow leather upholstery is both durable and buttery soft. Finished with weathered oak legs, Morse adds warmth and substance to neutral design schemes.

## **Specification**

Product Code: SOF0882 Product Height: 71 (cm) Product Width: 225 (cm) Product Depth: 93 (cm) Seat Height: 44 (cm) Seat Depth: 58 (cm) Arm Height: 71 (cm) Weight: 59 (kg) Fabric Composition: 100% Leather