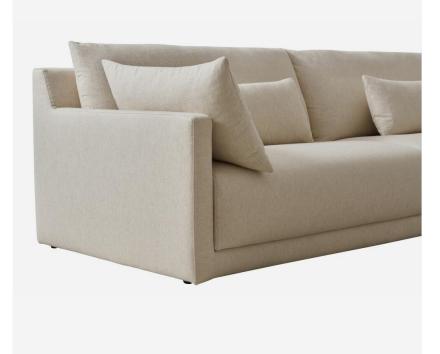

## Sofa

4 seater sofa in neutral linen

Our Whitney sofa offers formal looks, without any compromise on delivering great comfort. Finished in a stain-repellent, neutral coloured performance linen, Whitney perfectly combines smart, sophisticated looks with relaxed practicality that will look good in any home The Whitney also is handmade to perfection by our expert craftsmen.