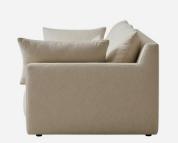

## Sofa

4 seater sofa in neutral linen

Our Whitney sofa offers formal looks, without any compromise on delivering great comfort. Finished in a stain-repellent, neutral coloured performance linen, Whitney perfectly combines smart, sophisticated looks with relaxed practicality that will look good in any home The Whitney also is handmade to perfection by our expert craftsmen.