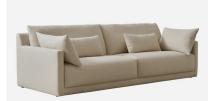

## Sofa

4 seater sofa in neutral linen

Our Whitney sofa offers formal looks, without any compromise on delivering great comfort. Finished in a stain-repellent, neutral coloured performance linen, Whitney perfectly combines smart, sophisticated looks with relaxed practicality that will look good in any home The Whitney also is handmade to perfection by our expert craftsmen.