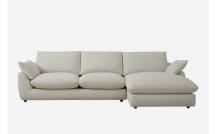

## Fulton ~ Right Hand Facing

Corner Sofa, Right-Hand Facing

Right-hand facing corner sofa with chaise in neutral linen

A contemporary take on a corner sofa, Fulton features a curved hand-crafted frame that feels elegant and refined. Generously filled feather and fibre filled cushions offer unrivalled comfort, whilst the stain-repellent, neutral linen upholstery is perfect for any setting.

Also available with a left facing chaise.