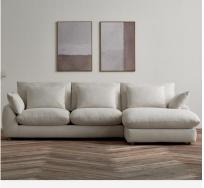

## Fulton ~ Right Hand Facing

Corner Sofa, Right-Hand Facing

Right-hand facing corner sofa with chaise in neutral linen

A contemporary take on a corner sofa, Fulton features a curved hand-crafted frame that feels elegant and refined. Generously filled feather and fibre filled cushions offer unrivalled comfort, whilst the stain-repellent, neutral linen upholstery is perfect for any setting.

Also available with a left facing chaise.