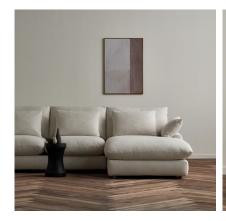

## Fulton ~ Right Hand Facing

Corner Sofa, Right-Hand Facing

Right-hand facing corner sofa with chaise in neutral linen

A contemporary take on a corner sofa, Fulton features a curved hand-crafted frame that feels elegant and refined. Generously filled feather and fibre filled cushions offer unrivalled comfort, whilst the stain-repellent, neutral linen upholstery is perfect for any setting.