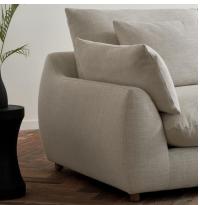

## Fulton ~ Right Hand Facing

Corner Sofa, Right-Hand Facing

Right-hand facing corner sofa with chaise in neutral linen

A contemporary take on a corner sofa, Fulton features a curved hand-crafted frame that feels elegant and refined. Generously filled feather and fibre filled cushions offer unrivalled comfort, whilst the stain-repellent, neutral linen upholstery is perfect for any setting.