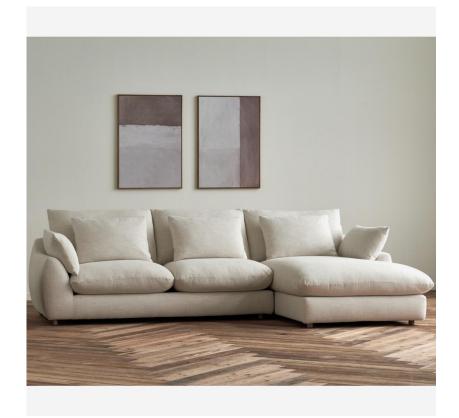

## Fulton ~ Right Hand Facing

Corner Sofa, Right-Hand Facing

Right-hand facing corner sofa with chaise in neutral linen

A contemporary take on a corner sofa, Fulton features a curved hand-crafted frame that feels elegant and refined. Generously filled feather and fibre filled cushions offer unrivalled comfort, whilst the stain-repellent, neutral linen upholstery is perfect for any setting.

Also available with a left facing chaise.