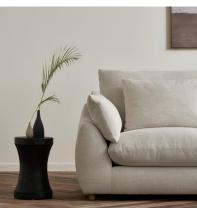

## Fulton ~ Right Hand Facing

Corner Sofa, Right-Hand Facing

Right-hand facing corner sofa with chaise in neutral linen

A contemporary take on a corner sofa, Fulton features a curved hand-crafted frame that feels elegant and refined. Generously filled feather and fibre filled cushions offer unrivalled comfort, whilst the stain-repellent, neutral linen upholstery is perfect for any setting.