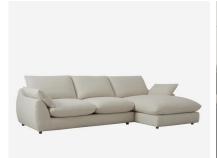

## Fulton ~ Right Hand Facing

Corner Sofa, Right-Hand Facing

Right-hand facing corner sofa with chaise in neutral linen

A contemporary take on a corner sofa, Fulton features a curved hand-crafted frame that feels elegant and refined. Generously filled feather and fibre filled cushions offer unrivalled comfort, whilst the stain-repellent, neutral linen upholstery is perfect for any setting.

Also available with a left facing chaise.