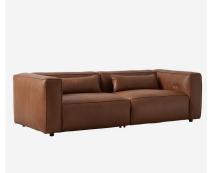

## Franklin Reclining Sofa

Recliner Sofa

3 seater electric recliner sofa in brown leather

With a contemporary look that fits easily with most interior styles and a featuring a smooth electric recliner system, Franklin is the ideal combination of comfort and design. Generously padded seat and back cushions are upholstered in a sumptuous nut-brown leather, covering a strong frame, reinforced for durability. Put your feet up and relax in style.