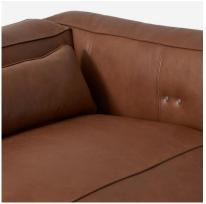

## Franklin Reclining Sofa

Recliner Sofa

3 seater electric recliner sofa in brown leather

With a contemporary look that fits easily with most interior styles and a featuring a smooth electric recliner system, Franklin is the ideal combination of comfort and design. Generously padded seat and back cushions are upholstered in a sumptuous nut-brown leather, covering a strong frame, reinforced for durability. Put your feet up and relax in style.