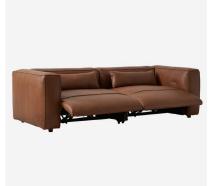

## Franklin Reclining Sofa

Recliner Sofa

3 seater electric recliner sofa in brown leather

With a contemporary look that fits easily with most interior styles and a featuring a smooth electric recliner system, Franklin is the ideal combination of comfort and design. Generously padded seat and back cushions are upholstered in a sumptuous nut-brown leather, covering a strong frame, reinforced for durability. Put your feet up and relax in style.

## **Specification**

Cushion Filling:

Product Code: SOF0877 Product Height: 71 (cm) Product Width: 255 (cm) Product Depth: 113 (cm) Seat Height: 46 (cm) Seat Depth: 77 (cm) Arm Height: 71 (cm) Weight: 118 (kg) Fabric Composition: 100% Leather