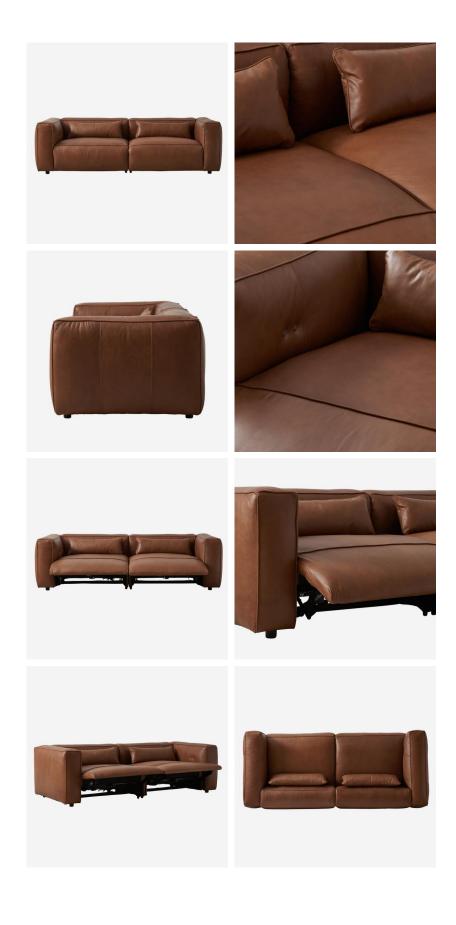

## Franklin Reclining Sofa

Recliner Sofa

3 seater electric recliner sofa in brown leather

With a contemporary look that fits easily with most interior styles and a featuring a smooth electric recliner system, Franklin is the ideal combination of comfort and design. Generously padded seat and back cushions are upholstered in a sumptuous nut-brown leather, covering a strong frame, reinforced for durability. Put your feet up and relax in style.

## **Specification**

Cushion Filling:

Product Code: SOF0877 Product Height: 71 (cm) Product Width: 255 (cm) Product Depth: 113 (cm) Seat Height: 46 (cm) Seat Depth: 77 (cm) Arm Height: 71 (cm) Weight: 118 (kg) Fabric Composition: 100% Leather