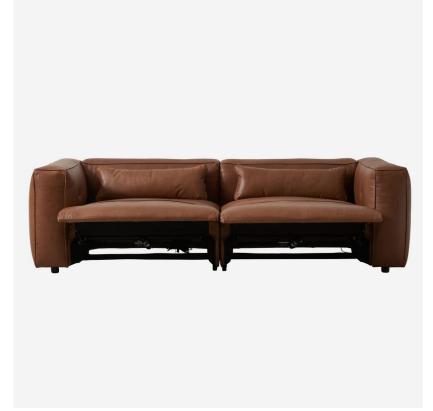

## Franklin Reclining Sofa

Recliner Sofa

3 seater electric recliner sofa in brown leather

With a contemporary look that fits easily with most interior styles and a featuring a smooth electric recliner system, Franklin is the ideal combination of comfort and design. Generously padded seat and back cushions are upholstered in a sumptuous nut-brown leather, covering a strong frame, reinforced for durability. Put your feet up and relax in style.

## **Specification**

Cushion Filling:

Product Code: SOF0877 Product Height: 71 (cm) Product Width: 255 (cm) Product Depth: 113 (cm) Seat Height: 46 (cm) Seat Depth: 77 (cm) Arm Height: 71 (cm) Weight: 118 (kg) Fabric Composition: 100% Leather