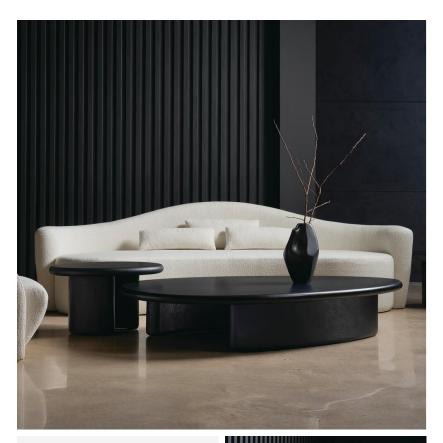

## Sofa

Chic curved sofa in off-white bouclé by Kelly Hoppen

Defined by soft, curving lines and a sleek silhouette, Ellipse embodies timeless elegance with a playful side. Its creamy bouclé fabric adds textural dimension, complemented by slim scatter cushions for comfort and layering. This sofa makes a chic statement, ideal for modern interiors.