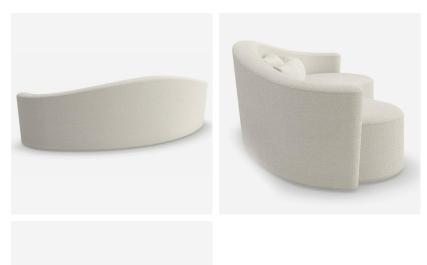

## Ellipse

## Sofa

Chic curved sofa in off-white bouclé by Kelly Hoppen

Defined by soft, curving lines and a sleek silhouette, Ellipse embodies timeless elegance with a playful side. Its creamy bouclé fabric adds textural dimension, complemented by slim scatter cushions for comfort and layering. This sofa makes a chic statement, ideal for modern interiors.

## Specification

| Product Code:    | SOF0874                         |
|------------------|---------------------------------|
| Product Height:  | 80 (cm)                         |
| Product Width:   | 280 (cm)                        |
| Product Depth:   | 106 (cm)                        |
| Weight:          | 54 (kg)                         |
| Fabric           | 64.1% Polyester, 22.4% Acrylic, |
| Composition:     | 13.5% Wool                      |
| Cushion Filling: | Foam                            |
| Cover Type:      | Fixed                           |
| Collection:      | Origin                          |
| CBM:             | 2.86                            |
| Next Stock Due:  | 15 September 2023               |
| Packed Weight:   | 68 (kg)                         |
| EU Commodity     | 94016100                        |
| Code:            |                                 |