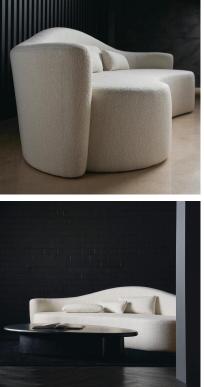

## Sofa

Chic curved sofa in off-white bouclé by Kelly Hoppen

Defined by soft, curving lines and a sleek silhouette, Ellipse embodies timeless elegance with a playful side. Its creamy bouclé fabric adds textural dimension, complemented by slim scatter cushions for comfort and layering. This sofa makes a chic statement, ideal for modern interiors.