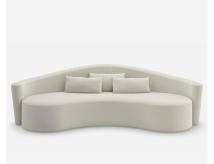

## Sofa

Chic curved sofa in off-white bouclé by Kelly Hoppen

Defined by soft, curving lines and a sleek silhouette, Ellipse embodies timeless elegance with a playful side. Its creamy bouclé fabric adds textural dimension, complemented by slim scatter cushions for comfort and layering. This sofa makes a chic statement, ideal for modern interiors.