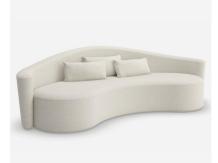

## Sofa

Chic curved sofa in off-white bouclé by Kelly Hoppen

Defined by soft, curving lines and a sleek silhouette, Ellipse embodies timeless elegance with a playful side. Its creamy bouclé fabric adds textural dimension, complemented by slim scatter cushions for comfort and layering. This sofa makes a chic statement, ideal for modern interiors.