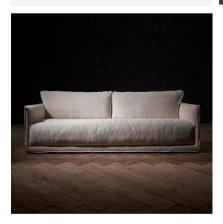

## Whitecliff

Sofa

White linen sofa by Timothy Oulton

Embodying a casual sophistication, the Whitecliff sofa invites relaxation with its luxuriously thick cushioning, while slender arms lend an air of refinement. The singular bench-style seat offers generous sink-in comfort and the high back is sumptuously slouchy and cosy. Hugged in a soft linen blend with exposed seam detailing, Whitecliff's simple and understated style owes its name to England's serene White Cliffs of Dover.