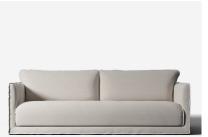

## Whitecliff

Sofa

White linen sofa by Timothy Oulton

Embodying a casual sophistication, the Whitecliff sofa invites relaxation with its luxuriously thick cushioning, while slender arms lend an air of refinement. The singular bench-style seat offers generous sink-in comfort and the high back is sumptuously slouchy and cosy. Hugged in a soft linen blend with exposed seam detailing, Whitecliff's simple and understated style owes its name to England's serene White Cliffs of Dover.