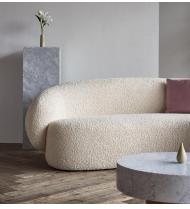

## Sofa

3-seater boucle curved sofa in ivory

Upholstered in the most sumptuous Boucle material with asymmetrical curves, Karma will bring optimum levels of comfort and style into your home. Its neutral and fresh ivory shade will effortlessly work in any interior.