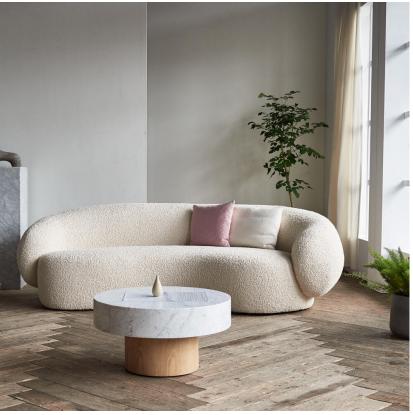

## Sofa

3-seater boucle curved sofa in ivory

Upholstered in the most sumptuous Boucle material with asymmetrical curves, Karma will bring optimum levels of comfort and style into your home. Its neutral and fresh ivory shade will effortlessly work in any interior.

## Specification

| Product Code:       | SOF0861        |
|---------------------|----------------|
| Product Height:     | 79 (cm)        |
| Product Width:      | 261 (cm)       |
| Product Depth:      | 104 (cm)       |
| Seat Height:        | 45 (cm)        |
| Seat Depth:         | 62 (cm)        |
| Arm Height:         | 60 (cm)        |
| Weight:             | 77 (kg)        |
| Fabric Composition: | 100% Polyester |
| Cushion Filling:    | Foam & Fibre   |
| Cover Type:         | Fixed          |
| Collection:         | Signature      |
| CBM:                | 2.89           |
| Next Stock Due:     | 31 August 2023 |
| Packed Weight:      | 98 (kg)        |
| EU Commodity Code:  | 94016100       |
| US Commodity Code:  | 9401614031     |
|                     |                |