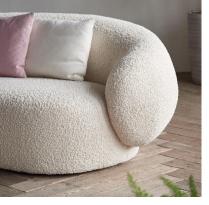

## Sofa

3-seater boucle curved sofa in ivory

Upholstered in the most sumptuous Boucle material with asymmetrical curves, Karma will bring optimum levels of comfort and style into your home. Its neutral and fresh ivory shade will effortlessly work in any interior.