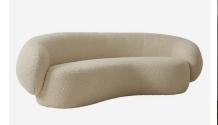

## Sofa

3-seater boucle curved sofa in ivory

Upholstered in the most sumptuous Boucle material with asymmetrical curves, Karma will bring optimum levels of comfort and style into your home. Its neutral and fresh ivory shade will effortlessly work in any interior.