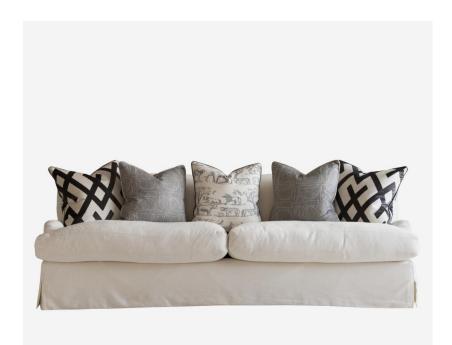

## Lady May

Sofa

Comfy curved sofa with white linen cover

Spacious yet very elegant, Lady May features delicate English rolled arms and a classic white loose removeable linen cover. The extra generous seat cushions are stuffed with a super soft fibre mix for sink-in comfort, whilst the firmer curved back keeps you well supported. You won't want to get back up.