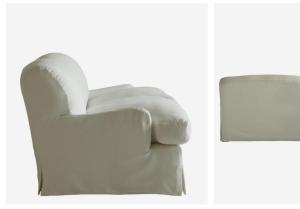

## Lady May

Sofa

Comfy curved sofa with white linen cover

Spacious yet very elegant, Lady May features delicate English rolled arms and a classic white loose removeable linen cover. The extra generous seat cushions are stuffed with a super soft fibre mix for sink-in comfort, whilst the firmer curved back keeps you well supported. You won't want to get back up.