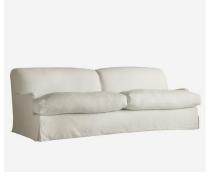

## Lady May

Sofa

Comfy curved sofa with white linen cover

Spacious yet very elegant, Lady May features delicate English rolled arms and a classic white loose removeable linen cover. The extra generous seat cushions are stuffed with a super soft fibre mix for sink-in comfort, whilst the firmer curved back keeps you well supported. You won't want to get back up.