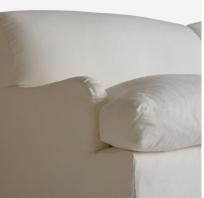

## Lady May

Sofa

Comfy curved sofa with white linen cover

Spacious yet very elegant, Lady May features delicate English rolled arms and a classic white loose removeable linen cover. The extra generous seat cushions are stuffed with a super soft fibre mix for sink-in comfort, whilst the firmer curved back keeps you well supported. You won't want to get back up.