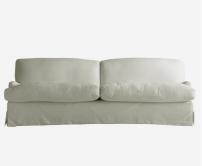

## Lady May

Sofa

Comfy curved sofa with white linen cover

Spacious yet very elegant, Lady May features delicate English rolled arms and a classic white loose removeable linen cover. The extra generous seat cushions are stuffed with a super soft fibre mix for sink-in comfort, whilst the firmer curved back keeps you well supported. You won't want to get back up.