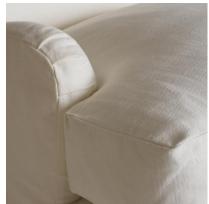

## Lady May

Sofa

Comfy curved sofa with white linen cover

Spacious yet very elegant, Lady May features delicate English rolled arms and a classic white loose removeable linen cover. The extra generous seat cushions are stuffed with a super soft fibre mix for sink-in comfort, whilst the firmer curved back keeps you well supported. You won't want to get back up.