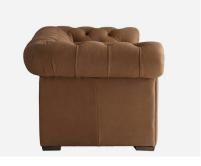

## **Gainsborough**

Sofa, camel leather

A faithful recreation of a classic Chesterfield sofa. Soft camel leather and deep foam-fibre cushions provide a supremely relaxing yet supportive feel. Timeless design features, such as the deep-buttoned back and arms are combined with the contemporary additions of square ash feet and piping details.