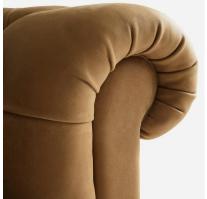

## **Gainsborough**

Sofa, camel leather

A faithful recreation of a classic Chesterfield sofa. Soft camel leather and deep foam-fibre cushions provide a supremely relaxing yet supportive feel. Timeless design features, such as the deep-buttoned back and arms are combined with the contemporary additions of square ash feet and piping details.