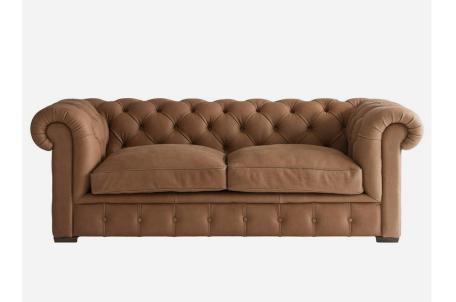

## **Gainsborough**

Sofa, camel leather

A faithful recreation of a classic Chesterfield sofa. Soft camel leather and deep foam-fibre cushions provide a supremely relaxing yet supportive feel. Timeless design features, such as the deep-buttoned back and arms are combined with the contemporary additions of square ash feet and piping details.