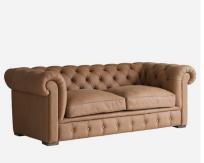

## **Gainsborough**

Sofa, camel leather

A faithful recreation of a classic Chesterfield sofa. Soft camel leather and deep foam-fibre cushions provide a supremely relaxing yet supportive feel. Timeless design features, such as the deep-buttoned back and arms are combined with the contemporary additions of square ash feet and piping details.