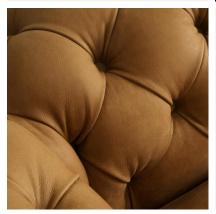

## **Gainsborough**

Sofa, camel leather

A faithful recreation of a classic Chesterfield sofa. Soft camel leather and deep foam-fibre cushions provide a supremely relaxing yet supportive feel. Timeless design features, such as the deep-buttoned back and arms are combined with the contemporary additions of square ash feet and piping details.