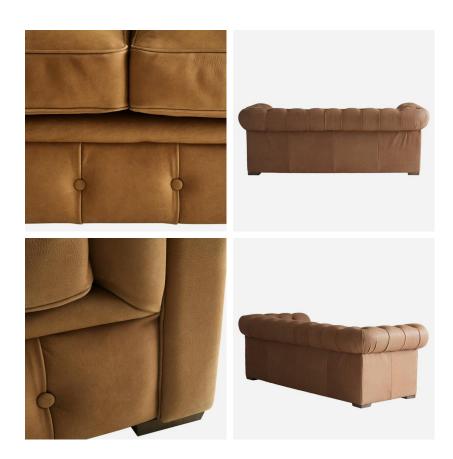

## **Gainsborough**

Sofa, camel leather

A faithful recreation of a classic Chesterfield sofa. Soft camel leather and deep foam-fibre cushions provide a supremely relaxing yet supportive feel. Timeless design features, such as the deep-buttoned back and arms are combined with the contemporary additions of square ash feet and piping details.