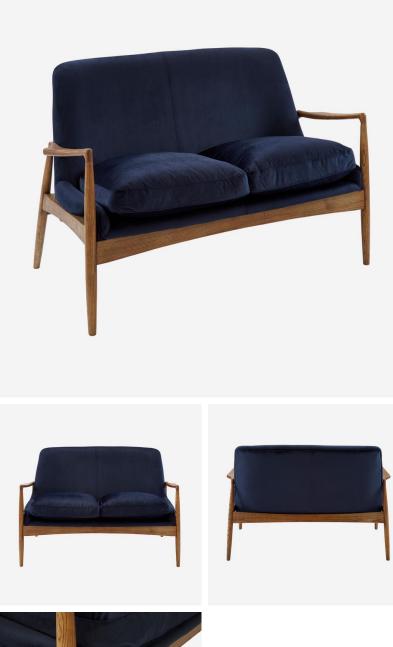

## Crispin

Sofa, Blue

A small midnight blue velvet sofa in a dark rich wooden frame. Crispin displays a mid-century silhouette with thin arms and legs naturally decorated with wood graining. The upholstery adds depth and mystery to a scheme, like the robe of a sorcerer enveloping you in his velvety magic.

## Specification

| Product Code:       | SOF0452              |
|---------------------|----------------------|
| Product Height:     | 82 (cm)              |
| Product Width:      | 131.5 (cm)           |
| Product Depth:      | 72 (cm)              |
| Seat Height:        | 46 (cm)              |
| Arm Height:         | 62 (cm)              |
| Weight:             | 22 (kg)              |
| Frame Material:     | Ash Wood             |
| Fabric Composition: | 100% Polyester       |
| Collection:         | Origin               |
| CBM:                | 0.722                |
| Packed Weight:      | 29.5 (kg)            |
| Boxed Dimensions:   | 135 x 70 x 86 - 30kg |
| EU Commodity Code:  | 94016100             |
|                     |                      |