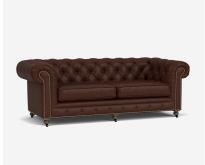

## Rebel

Sofa

A three-seater distressed leather sofa in dark fudge.
Rebel is a contemporary take on the classic
Chesterfield design, with smart button back and front
panel, scrolling arms and matt brass stud detailing. It is
supportive under seat yet the leather is supple and
homely. Rebel invites you to cosy up with a book on
cold nights in.

## **Specification**

Product Code: SOF0034 Product Height: 78 (cm) Product Width: 220 (cm) Product Depth: 95 (cm) Seat Height: 48 (cm) Seat Depth: 62 (cm) Arm Height: 78 (cm) Weight: 76 (kg)

Cushion Filling: Foam & Fibre
Collection: Signature
Packed Weight: 90 (kg)