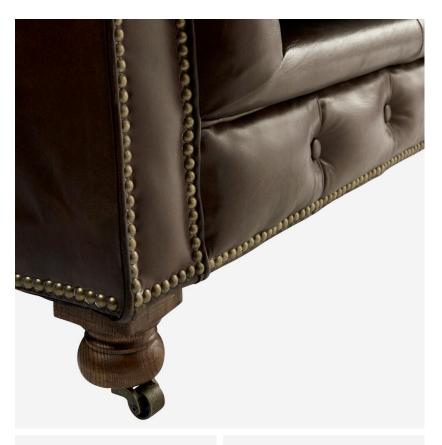

## Rebel

Sofa

A three-seater distressed leather sofa in dark fudge.
Rebel is a contemporary take on the classic
Chesterfield design, with smart button back and front
panel, scrolling arms and matt brass stud detailing. It is
supportive under seat yet the leather is supple and
homely. Rebel invites you to cosy up with a book on
cold nights in.