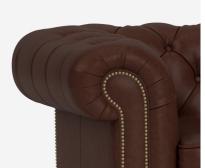

## Rebel

Sofa

A three-seater distressed leather sofa in dark fudge.
Rebel is a contemporary take on the classic
Chesterfield design, with smart button back and front
panel, scrolling arms and matt brass stud detailing. It is
supportive under seat yet the leather is supple and
homely. Rebel invites you to cosy up with a book on
cold nights in.