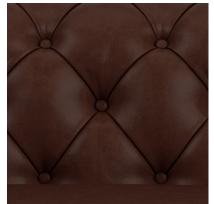

## Rebel

Sofa

A three-seater distressed leather sofa in dark fudge.
Rebel is a contemporary take on the classic
Chesterfield design, with smart button back and front
panel, scrolling arms and matt brass stud detailing. It is
supportive under seat yet the leather is supple and
homely. Rebel invites you to cosy up with a book on
cold nights in.