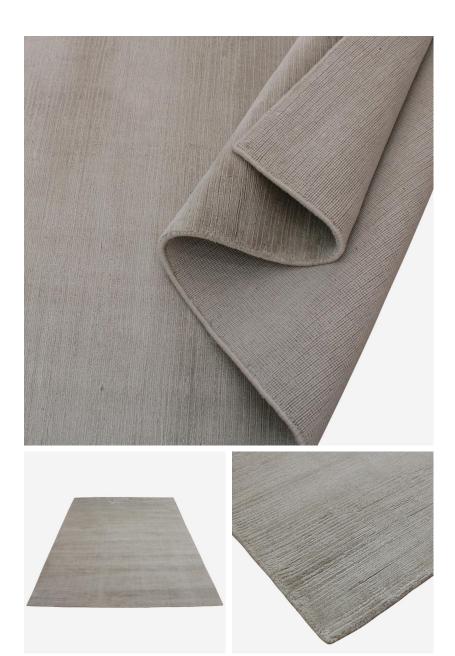

## Avalanche Ivory

#### Rug

Medium pile woollen rug in ivory

With a soft velvety texture underfoot, this clean and simple viscose rug is a versatile piece that will add a warm layer to any room. Avalanche has a medium pile and comes in either an ivory or natural finish.