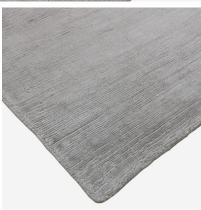

#### Rug

Medium pile woollen rug in natural

With a soft velvety texture underfoot, this clean and simple viscose rug is a versatile piece that will add a warm layer to any room. Avalanche has a medium pile and comes in either an ivory or natural finish.