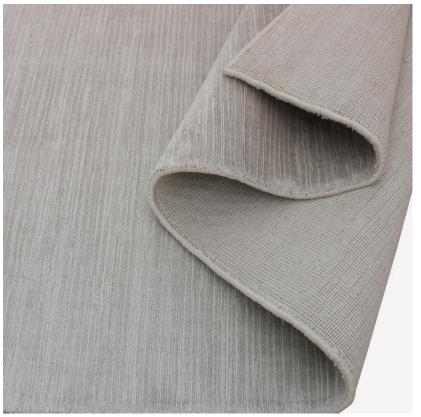

#### Rug

Medium pile woollen rug in natural

With a soft velvety texture underfoot, this clean and simple viscose rug is a versatile piece that will add a warm layer to any room. Avalanche has a medium pile and comes in either an ivory or natural finish.