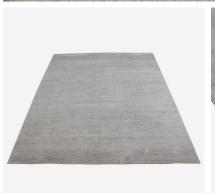

#### Rug

Medium pile woollen rug in natural

With a soft velvety texture underfoot, this clean and simple viscose rug is a versatile piece that will add a warm layer to any room. Avalanche has a medium pile and comes in either an ivory or natural finish.