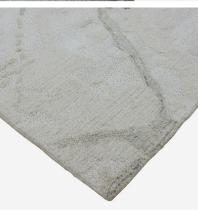

#### Rug

Abstract medium pile woollen rug in ivory

Taking inspiration from a snow-capped mountain vista, this abstract design is carved into a soft woollen medium pile, for texture and comfort. Ideal for monochromatic room schemes, Snowcap has shades of ivory and grey on a creamy background.