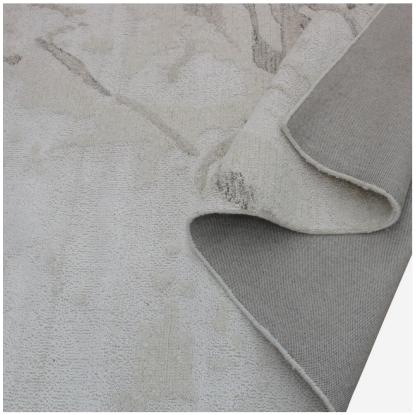

#### Rug

Abstract medium pile woollen rug in ivory

Taking inspiration from a snow-capped mountain vista, this abstract design is carved into a soft woollen medium pile, for texture and comfort. Ideal for monochromatic room schemes, Snowcap has shades of ivory and grey on a creamy background.

#### 5' x 8' Specification

Product Code: RUG0416

Composition: 60% Wool, 40% Viscose

Product Height: 1.3 (cm)
Product Width: 244 (cm)
Product Depth: 153 (cm)
Weight: 11 (kg)
Collection: Origin
Packed Weight: 12.2 (kg)
EU Commodity Code: 57019090