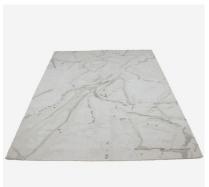

#### Rug

Abstract medium pile woollen rug in ivory

Taking inspiration from a snow-capped mountain vista, this abstract design is carved into a soft woollen medium pile, for texture and comfort. Ideal for monochromatic room schemes, Snowcap has shades of ivory and grey on a creamy background.