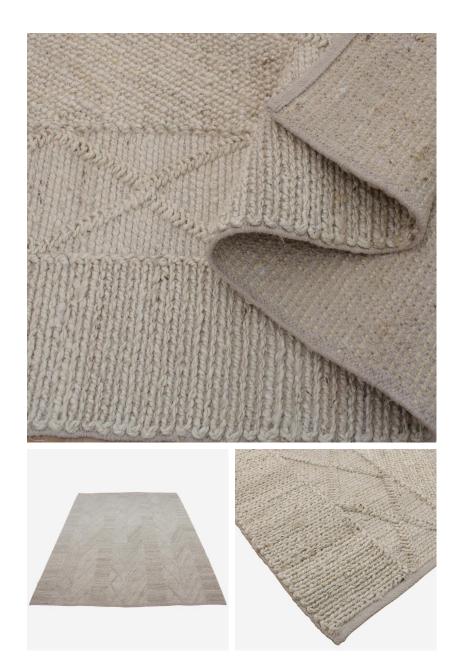

#### Rug

Braided medium pile rug in natural

Braided with exquisite precision, this medium pile rug is all about adding texture and a tactile surface to your space. Washed jute is mixed with cotton to bring softness to this fabulous design, perfect for any floor.