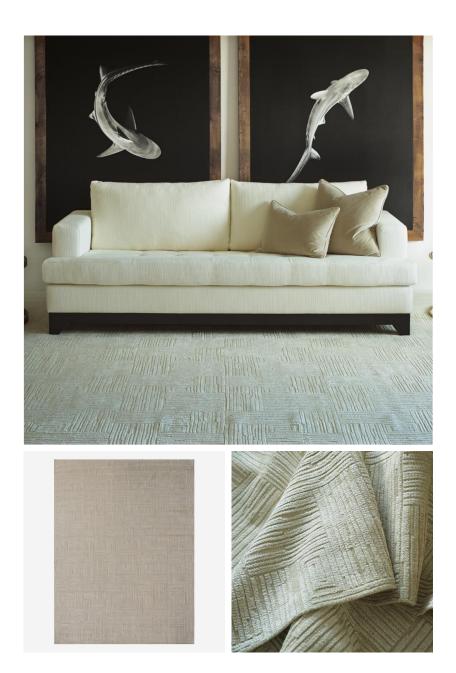

## Ridge Ivory

Rug

Medium pile viscose rug in ivory

Neutral, but fun, Ridge has a hand tufted geometric design that is ideal for adding some subtle character to a room. A medium pile of viscose and wool lends this rug a sumptuous softness underfoot.